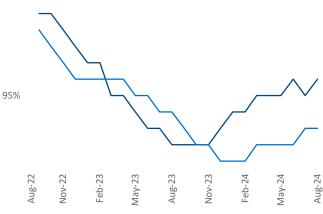

Advertised **rents** are at \$1,246, up 5.4% ▲ from the previous year placing Louisville at 4th overall in year-over-year rent growth.

Multifamily housing **demand** has been positive with **1,963** ▲ units absorbed over the past twelve months. Absorption increased by **574** ▲ units from the previous year's absorption gain of **1,389** ▲ units.