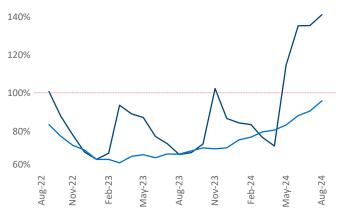

**Employment** in Louisville has grown by **1.1%** ▲ over the past 12 months, while hourly wages have risen by **1.8%** ▲ YoY to **\$29.91** according to the *Bureau of Labor Statistics*.

Units Under Construction as % of Stock