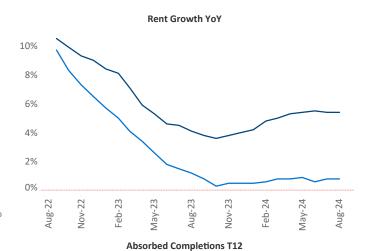

Advertised **rents** are at \$1,246, up 5.4% ▲ from the previous year placing Louisville at 4th overall in year-over-year rent growth.

Multifamily housing **demand** has been positive with **1,963** ▲ units absorbed over the past twelve months. Absorption increased by **574** ▲ units from the previous year's absorption gain of **1,389** ▲ units.