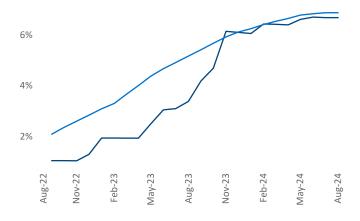

**Employment** in Louisville has grown by **1.1%** ▲ over the past 12 months, while hourly wages have risen by **1.8%** ▲ YoY to **\$29.91** according to the *Bureau of Labor Statistics*.

Units Under Construction as % of Stock