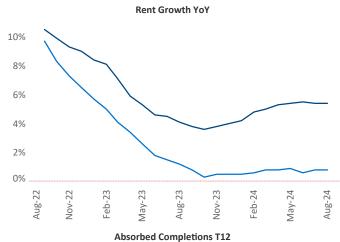

## Louisville August 2024

Louisville is the 53rd largest multifamily market with 89,736 completed units and 25,170 units in development, 5,984 of which have already broken ground.

Advertised **rents** are at \$1,246, up 5.4% ▲ from the previous year placing Louisville at 4th overall in year-over-year rent growth.

Multifamily housing **demand** has been positive with **1,963** ▲ units absorbed over the past twelve months. Absorption increased by **574** ▲ units from the previous year's absorption gain of **1,389** ▲ units.