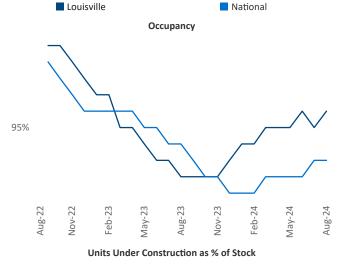

## Louisville August 2024

Louisville is the 53rd largest multifamily market with 89,736 completed units and 25,170 units in development, 5,984 of which have already broken ground.

Advertised **rents** are at \$1,246, up 5.4% ▲ from the previous year placing Louisville at 4th overall in year-over-year rent growth.

Multifamily housing **demand** has been positive with **1,963** ▲ units absorbed over the past twelve months. Absorption increased by **574** ▲ units from the previous year's absorption gain of **1,389** ▲ units.