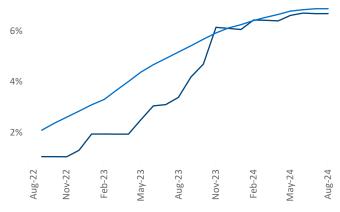

## Louisville August 2024

Louisville is the 53rd largest multifamily market with 89,736 completed units and 25,170 units in development, 5,984 of which have already broken ground.

Advertised **rents** are at \$1,246, up 5.4% ▲ from the previous year placing Louisville at 4th overall in year-over-year rent growth.

Multifamily housing **demand** has been positive with **1,963** ▲ units absorbed over the past twelve months. Absorption increased by **574** ▲ units from the previous year's absorption gain of **1,389** ▲ units.