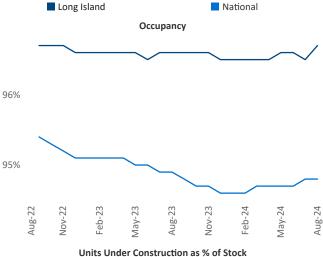

m</u> Razvan Cimpean SEO Engineer Razvan-I.Cimpean@yardi.com Long Island August 2024

**Long Island** is the **70th** largest multifamily market with **55,640** completed units and **14,165** units in development, **3,342** of which have already broken ground.

Advertised **rents** are at \$2,799, up 2.1% ▲ from the previous year placing Long Island at 56th overall in year-over-year rent growth.

Multifamily housing **demand** has been positive with **887** ▲ units absorbed over the past twelve months. Absorption increased by **936** ▲ units from the previous year's absorption loss of **-49** ▼ units.

**Employment** in Long Island has grown by **1.4%** ▲ over the past 12 months, while hourly wages have fallen by **-1.2%** ▼ YoY to \$33.69 according to the *Bureau of Labor Statistics*.











## **DISCLAIMER**

ALTHOUGH EVERY EFFORT IS MADE TO ENSURE THE ACCURACY, TIMELINESS AND COMPLETENESS OF THE INFORMATION PROVIDED IN THIS PUBLICATION, THE INFORMATION IS PROVIDED "AS IS" AND YARDI MATRIX DOES NOT GUARANTEE, WARRANT, REPRESENT OR UNDERTAKE THAT THE INFORMATION PROVIDED IS CORRECT, ACCURATE, CURRENT OR COMPLETE. YARDI MATRIX IS NOT LIABLE FOR ANY LOSS, CLAIM, OR DEMAND ARISING DIRECTLY OR INDIRECTLY FROM ANY USE OR RELIANCE UPON THE INFORMATION CONTAINED HEREIN.

## **COPYRIGHT NOTICE**

This document, publication and/or presentation (collectively, 'document') is protected by copyright, trademark and other intellectual property laws. Use of this document is subject to the terms and conditions of Yardi Systems, Inc. dba Yardi Matrix's Terms of Use <a href="http://www.y