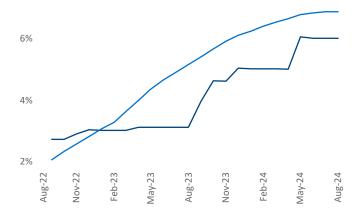

/u> Razvan Cimpean SEO Engineer Razvan-I.Cimpean@yardi.com Long Island August 2024

**Long Island** is the **70th** largest multifamily market with **55,640** completed units and **14,165** units in development, **3,342** of which have already broken ground.

Advertised **rents** are at \$2,799, up 2.1% ▲ from the previous year placing Long Island at 56th overall in year-over-year rent growth.

Multifamily housing **demand** has been positive with **887** ▲ units absorbed over the past twelve months. Absorption increased by **936** ▲ units from the previous year's absorption loss of **-49** ▼ units.

**Employment** in Long Island has grown by **1.4%** ▲ over the past 12 months, while hourly wages have fallen by **-1.2%** ▼ YoY to \$33.69 according to the *Bureau of Labor Statistics*.











## **DISCLAIMER**

ALTHOUGH EVERY EFFORT IS MADE TO ENSURE THE ACCURACY, TIMELINESS AND COMPLETENESS OF THE INFORMATION PROVIDED IN THIS PUBLICATION, THE INFORMATION IS PROVIDED "AS IS" AND YARDI MATRIX DOES NOT GUARANTEE, WARRANT, REPRESENT OR UNDERTAKE THAT THE INFORMATION PROVIDED IS CORRECT, ACCURATE, CURRENT OR COMPLETE. YARDI MATRIX IS NOT LIABLE FOR ANY LOSS, CLAIM, OR DEMAND ARISING DIRECTLY OR INDIRECTLY FROM ANY USE OR RELIANCE UPON THE INFORMATION CONTAINED HEREIN.

## **COPYRIGHT NOTICE**

This document, publication and/or presentation (collectively, 'document') is protected by copyright, trademark and other intellectual property laws. Use of this document is subject to the terms and conditions of Yardi Systems, Inc. dba Yardi Matrix's Terms of Use <a href="http://www.yar