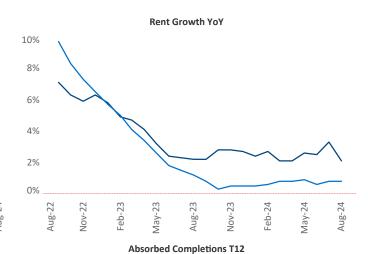

Advertised **rents** are at \$2,799, up 2.1% ▲ from the previous year placing Long Island at 56th overall in year-over-year rent growth.

Multifamily housing **demand** has been positive with **887** ▲ units absorbed over the past twelve months. Absorption increased by **936** ▲ units from the previous year's absorption loss of **-49** ▼ units.