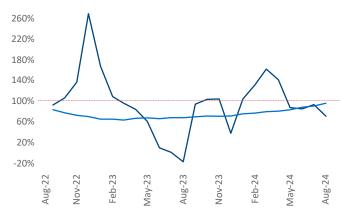

Advertised **rents** are at \$2,799, up 2.1% ▲ from the previous year placing Long Island at 56th overall in year-over-year rent growth.

Multifamily housing **demand** has been positive with **887** ▲ units absorbed over the past twelve months. Absorption increased by **936** ▲ units from the previous year's absorption loss of **-49** ▼ units.