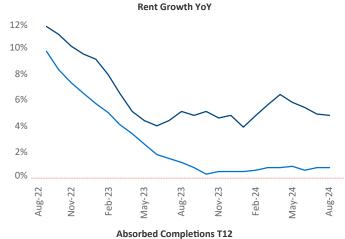

Advertised **rents** are at \$1,210, up 4.8% ▲ from the previous year placing Lexington at 9th overall in year-over-year rent growth.

Multifamily housing **demand** has been positive with **727** ▲ units absorbed over the past twelve months. Absorption decreased by **-197** ▼ units from the previous year's absorption gain of **924** ▲ units.