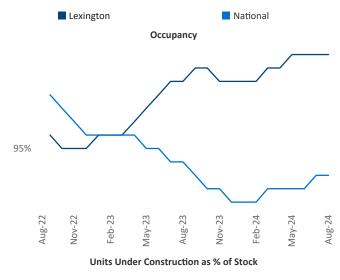

Advertised **rents** are at \$1,210, up 4.8% ▲ from the previous year placing Lexington at 9th overall in year-over-year rent growth.

Multifamily housing **demand** has been positive with **727** ▲ units absorbed over the past twelve months. Absorption decreased by **-197** ▼ units from the previous year's absorption gain of **924** ▲ units.