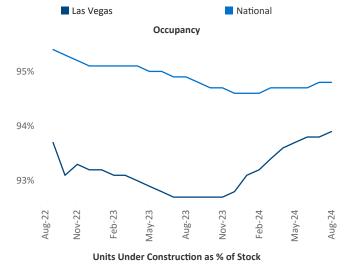

Advertised **rents** are at \$1,466, down -0.5% ▼ from the previous year placing Las Vegas at **100th** overall in year-over-year rent growth.

Multifamily housing **demand** has been positive with **5,876** ▲ units absorbed over the past twelve months. Absorption increased by **5,729** ▲ units from the previous year's absorption gain of **147** ▲ units.