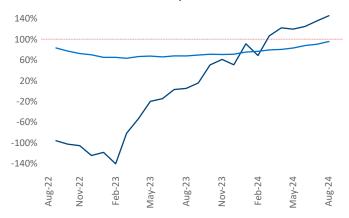

Advertised **rents** are at \$1,466, down -0.5% ▼ from the previous year placing Las Vegas at **100th** overall in year-over-year rent growth.

Multifamily housing **demand** has been positive with **5,876** ▲ units absorbed over the past twelve months. Absorption increased by **5,729** ▲ units from the previous year's absorption gain of **147** ▲ units.