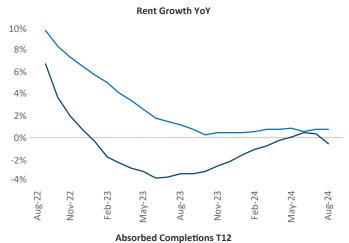

Advertised **rents** are at \$1,466, down -0.5% ▼ from the previous year placing Las Vegas at **100th** overall in year-over-year rent growth.

Multifamily housing **demand** has been positive with **5,876** ▲ units absorbed over the past twelve months. Absorption increased by **5,729** ▲ units from the previous year's absorption gain of **147** ▲ units.