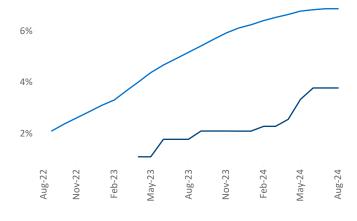

Employment in Lafayette - Lake Charles has grown by 1.1% ▲ over the past 12 months, while hourly wages have risen by 3.4% ▲ YoY to \$28.04 according to the Bureau of Labor Statistics.

Units Under Construction as % of Stock