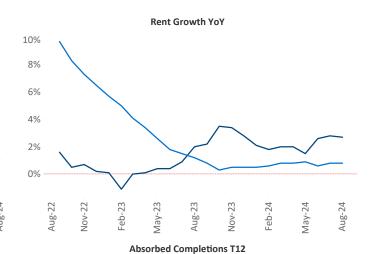

Advertised **rents** are at \$1,035, up 2.7% ▲ from the previous year placing Lafayette - Lake Charles at 46th overall in year-over-year rent growth.

Multifamily housing **demand** has been positive with **181** ▲ units absorbed over the past twelve months. Absorption decreased by **-364** ▼ units from the previous year's absorption gain of **545** ▲ units.

Employment in Lafayette - Lake Charles has grown by 1.1% ▲ over the past 12 months, while hourly wages have risen by 3.4% ▲ YoY to \$28.04 according to the Bureau of Labor Statistics.

Units Under Construction as % of Stock