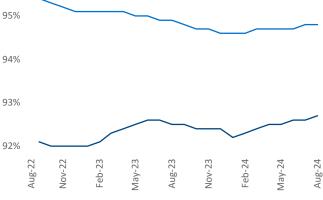

Advertised **rents** are at \$1,035, up 2.7% ▲ from the previous year placing Lafayette - Lake Charles at 46th overall in year-over-year rent growth.

Multifamily housing **demand** has been positive with **181** ▲ units absorbed over the past twelve months. Absorption decreased by **-364** ▼ units from the previous year's absorption gain of **545** ▲ units.