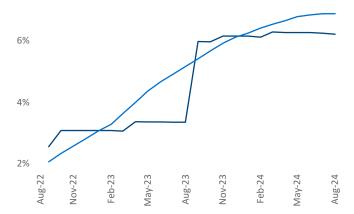

**Employment** in Knoxville has grown by **1.2%** ▲ over the past 12 months, while hourly wages have fallen by **-1.3%** ▼ YoY to **\$32.16** according to the *Bureau of Labor Statistics*.

**Units Under Construction as % of Stock** 