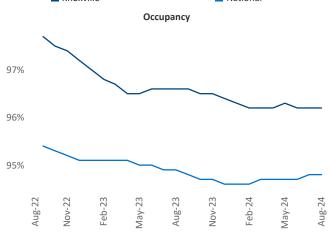

rdi.com Razvan Cimpean SEO Engineer Razvan-I.Cimpean@yardi.com Knoxville August 2024

**Knoxville** is the **85th** largest multifamily market with **42,244** completed units and **7,508** units in development, **2,620** of which have already broken ground.

Advertised **rents** are at \$1,475, up 1.8% ▲ from the previous year placing Knoxville at 63rd overall in year-over-year rent growth.

Multifamily housing **demand** has been positive with **1,403** ▲ units absorbed over the past twelve months. Absorption increased by **1,339** ▲ units from the previous year's absorption gain of **64** ▲ units.

**Employment** in Knoxville has grown by **1.2%** ▲ over the past 12 months, while hourly wages have fallen by **-1.3%** ▼ YoY to **\$32.16** according to the *Bureau of Labor Statistics*.







**Units Under Construction as % of Stock** 





## **DISCLAIMER**

ALTHOUGH EVERY EFFORT IS MADE TO ENSURE THE ACCURACY, TIMELINESS AND COMPLETENESS OF THE INFORMATION PROVIDED IN THIS PUBLICATION, THE INFORMATION IS PROVIDED "AS IS" AND YARDI MATRIX DOES NOT GUARANTEE, WARRANT, REPRESENT OR UNDERTAKE THAT THE INFORMATION PROVIDED IS CORRECT, ACCURATE, CURRENT OR COMPLETE. YARDI MATRIX IS NOT LIABLE FOR ANY LOSS, CLAIM, OR DEMAND ARISING DIRECTLY OR INDIRECTLY FROM ANY USE OR RELIANCE UPON THE INFORMATION CONTAINED HEREIN.

## **COPYRIGHT NOTICE**

This document, publication and/or presentation (collectively, 'document') is protected by copyright, trademark and other intellectual property laws. Use of this document is subject to the terms and conditions of Yardi Systems, Inc. dba Yard