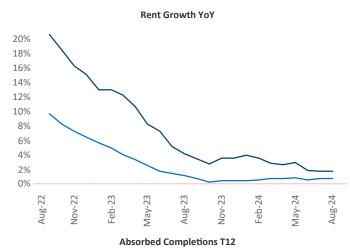

Advertised **rents** are at \$1,475, up 1.8% ▲ from the previous year placing Knoxville at 63rd overall in year-over-year rent growth.

Multifamily housing **demand** has been positive with **1,403** ▲ units absorbed over the past twelve months. Absorption increased by **1,339** ▲ units from the previous year's absorption gain of **64** ▲ units.