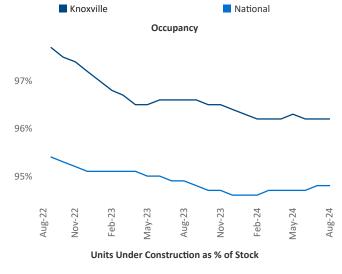

Advertised **rents** are at **\$1,475**, up **1.8%** ▲ from the previous year placing Knoxville at **63rd** overall in year-over-year rent growth.

Multifamily housing **demand** has been positive with **1,403** ▲ units absorbed over the past twelve months. Absorption increased by **1,339** ▲ units from the previous year's absorption gain of **64** ▲ units.