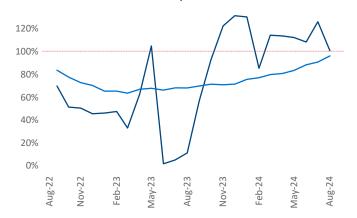

Maryville

Great Smoky
Mountains
National Park Che

**Knoxville** is the **85th** largest multifamily market with **42,244** completed units and **7,508** units in development, **2,620** of which have already broken ground.

Advertised **rents** are at **\$1,475**, up **1.8%** ▲ from the previous year placing Knoxville at **63rd** overall in year-over-year rent growth.

Multifamily housing **demand** has been positive with **1,403** ▲ units absorbed over the past twelve months. Absorption increased by **1,339** ▲ units from the previous year's absorption gain of **64** ▲ units.