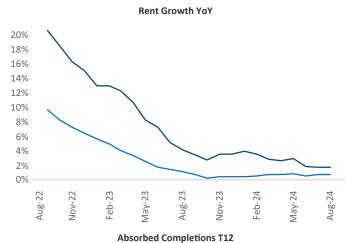

Advertised **rents** are at **\$1,475**, up **1.8%** ▲ from the previous year placing Knoxville at **63rd** overall in year-over-year rent growth.

Multifamily housing **demand** has been positive with **1,403** ▲ units absorbed over the past twelve months. Absorption increased by **1,339** ▲ units from the previous year's absorption gain of **64** ▲ units.