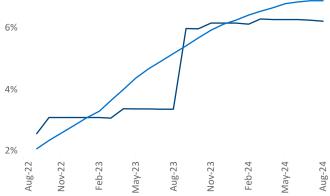

Maryville

Great Smoky
Mountains
National Park Che

**Knoxville** is the **85th** largest multifamily market with **42,244** completed units and **7,508** units in development, **2,620** of which have already broken ground.

Advertised **rents** are at **\$1,475**, up **1.8%** ▲ from the previous year placing Knoxville at **63rd** overall in year-over-year rent growth.

Multifamily housing **demand** has been positive with **1,403** ▲ units absorbed over the past twelve months. Absorption increased by **1,339** ▲ units from the previous year's absorption gain of **64** ▲ units.