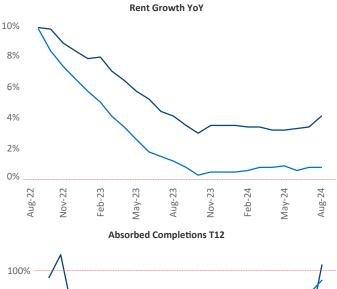

Warrensburg

Kansas City

August 2024

Kansas City is the 33rd largest multifamily market with172,538 completed units and 65,069 units in development,7,546 of which have already broken ground.

Advertised **rents** are at **\$1,305**, up **4.1%** ▲ from the previous year placing Kansas City at **16th** overall in year-over-year rent growth.

Multifamily housing **demand** has been positive with **4,255**  $\blacktriangle$  units absorbed over the past twelve months. Absorption increased by **1,984**  $\blacktriangle$  units from the previous year's absorption gain of **2,271**  $\blacktriangle$  units.