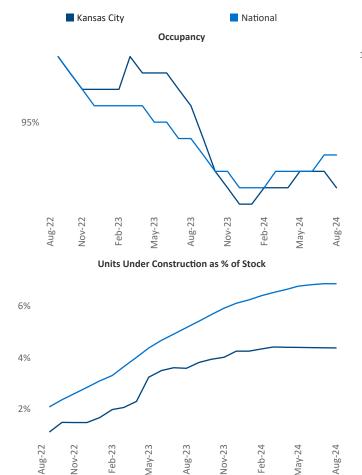

Warrensburg

Kansas City

August 2024

Kansas City is the 33rd largest multifamily market with172,538 completed units and 65,069 units in development,7,546 of which have already broken ground.

Advertised **rents** are at **\$1,305**, up **4.1%** ▲ from the previous year placing Kansas City at **16th** overall in year-over-year rent growth.

Multifamily housing **demand** has been positive with **4,255**  $\blacktriangle$  units absorbed over the past twelve months. Absorption increased by **1,984**  $\blacktriangle$  units from the previous year's absorption gain of **2,271**  $\blacktriangle$  units.