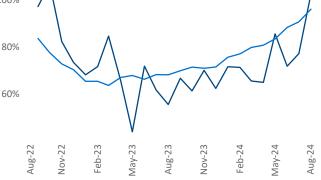

Multifamily housing **demand** has been positive with **4,255**  $\blacktriangle$  units absorbed over the past twelve months. Absorption increased by **1,984**  $\blacktriangle$  units from the previous year's absorption gain of **2,271**  $\blacktriangle$  units.