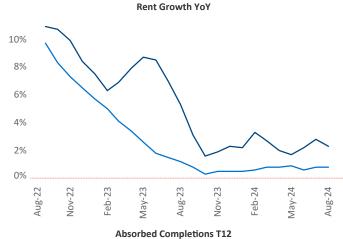

Advertised **rents** are at \$1,193, up 2.3% ▲ from the previous year placing Jackson at 51st overall in year-over-year rent growth.

Multifamily housing **demand** has been positive with **247** ▲ units absorbed over the past twelve months. Absorption increased by **736** ▲ units from the previous year's absorption loss of **-489** ▼ units.