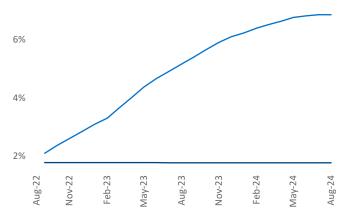

Contacts

Jeff Adler Vice President Jeff.Adler@yardi.com Razvan Cimpean SEO Engineer Razvan-I.Cimpean@yardi.com Jackson August 2024

**Jackson** is the **101st** largest multifamily market with **29,951** completed units and **1,657** units in development, **531** of which have already broken ground.