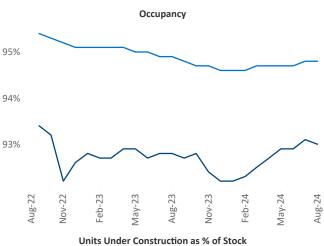

Contacts

Jeff Adler Vice President Jeff.Adler@yardi.com Razvan Cimpean SEO Engineer Razvan-I.Cimpean@yardi.com Jackson August 2024

**Jackson** is the **101st** largest multifamily market with **29,951** completed units and **1,657** units in development, **531** of which have already broken ground.

Advertised **rents** are at \$1,193, up 2.3% ▲ from the previous year placing Jackson at 51st overall in year-over-year rent growth.

Multifamily housing **demand** has been positive with **247** ▲ units absorbed over the past twelve months. Absorption increased by **736** ▲ units from the previous year's absorption loss of **-489** ▼ units.