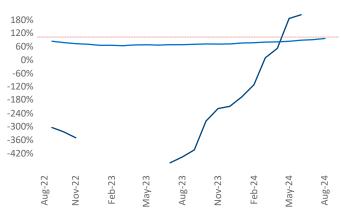

Advertised **rents** are at \$1,193, up 2.3% ▲ from the previous year placing Jackson at 51st overall in year-over-year rent growth.

Multifamily housing **demand** has been positive with **247** ▲ units absorbed over the past twelve months. Absorption increased by **736** ▲ units from the previous year's absorption loss of **-489** ▼ units.