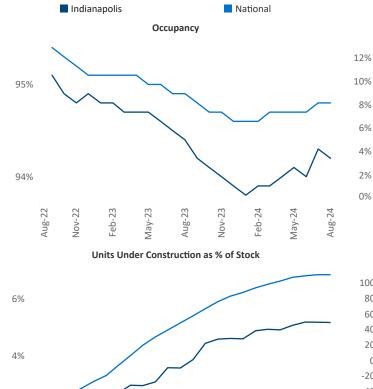

Aug-22

Aug-24

Nov-22

Indianapolis

August 2024

Indianapolis is the 32nd largest multifamily market with 183,596 completed units and 33,346 units in development, 9,503 of which have already broken ground.

Advertised rents are at \$1,277, up 3.0% A from the previous year placing Indianapolis at 38th overall in year-over-year rent growth.

Multifamily housing demand has been positive with 5,977 units absorbed over the past twelve months. Absorption increased by **5,893** A units from the previous year's absorption gain of 84 **▲** units.

**Employment** in Indianapolis has grown by **2.3%** • over the past 12 months, while hourly wages have risen by 3.8% YoY to \$30.89 according to the Bureau of Labor Statistics.

**Rent Growth YoY** 

Aug-23