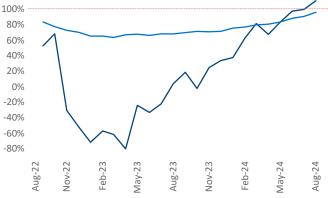

Multifamily housing demand has been positive with 5,977 units absorbed over the past twelve months. Absorption increased by **5,893** A units from the previous year's absorption gain of 84 **▲** units.

**Employment** in Indianapolis has grown by **2.3%** • over the past 12 months, while hourly wages have risen by 3.8% YoY to \$30.89 according to the Bureau of Labor Statistics.

**Rent Growth YoY** 

Aug-23