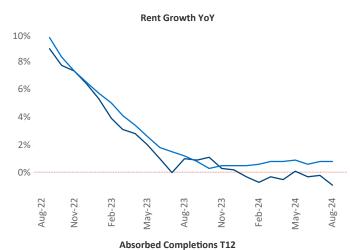

Advertised rents are at \$1,175, down -0.9% ▼ from the previous year placing Huntsville at 105th overall in year-over-year rent growth.

Multifamily housing **demand** has been positive with **3,080** ▲ units absorbed over the past twelve months. Absorption increased by **953** ▲ units from the previous year's absorption gain of **2,127** ▲ units.