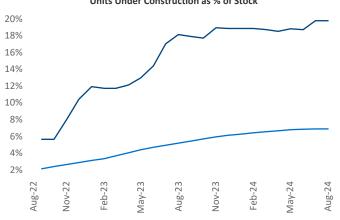

Contacts

Jeff Adler Vice President <u>Jeff.Adler@yardi.com</u> Razvan Cimpean SEO Engineer Razvan-I.Cimpean@yardi.com Huntsville August 2024

**Huntsville** is the **81st** largest multifamily market with **46,445** completed units and **17,611** units in development, **9,186** of which have already broken ground.