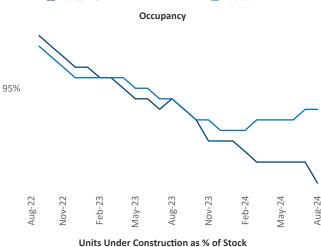

Adler@yardi.com</u> Razvan Cimpean SEO Engineer Razvan-I.Cimpean@yardi.com Huntsville August 2024

**Huntsville** is the **81st** largest multifamily market with **46,445** completed units and **17,611** units in development, **9,186** of which have already broken ground.

Advertised rents are at \$1,175, down -0.9% ▼ from the previous year placing Huntsville at 105th overall in year-over-year rent growth.

Multifamily housing **demand** has been positive with **3,080** ▲ units absorbed over the past twelve months. Absorption increased by **953** ▲ units from the previous year's absorption gain of **2,127** ▲ units.

Employment in Huntsville has grown by 1.4% ▲ over the past 12 months, while hourly wages have fallen by -1.1% ▼ YoY to \$36.09 according to the Bureau of Labor Statistics.











## **DISCLAIMER**

ALTHOUGH EVERY EFFORT IS MADE TO ENSURE THE ACCURACY, TIMELINESS AND COMPLETENESS OF THE INFORMATION PROVIDED IN THIS PUBLICATION, THE INFORMATION IS PROVIDED "AS IS" AND YARDI MATRIX DOES NOT GUARANTEE, WARRANT, REPRESENT OR UNDERTAKE THAT THE INFORMATION PROVIDED IS CORRECT, ACCURATE, CURRENT OR COMPLETE. YARDI MATRIX IS NOT LIABLE FOR ANY LOSS, CLAIM, OR DEMAND ARISING DIRECTLY OR INDIRECTLY FROM ANY USE OR RELIANCE UPON THE INFORMATION CONTAINED HEREIN.

## **COPYRIGHT NOTICE**

This document, publication and/or presentation (collectively, 'document') is protected by copyright, trademark and other intellectual property laws. Use of this document is subject to the terms and conditions of Yardi Systems, Inc. dba Yardi Matrix's Terms of Use <a href="http://www.y