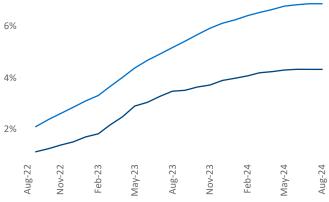

August 2024

Houston is the 2nd largest multifamily market with 738,303 completed units and 97,371 units in development, 31,885 of which have already broken ground.

Advertised rents are at \$1,362, up 0.1% A from the previous year placing Houston at 89th overall in year-over-year rent growth.