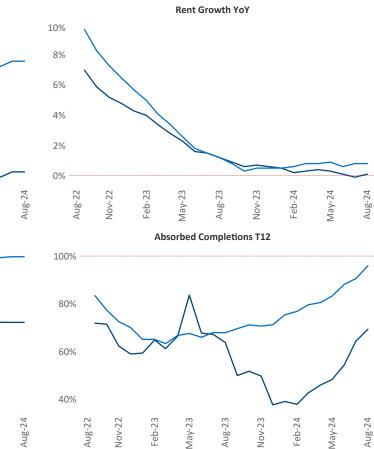

August 2024

Houston is the 2nd largest multifamily market with 738,303 completed units and 97,371 units in development, 31,885 of which have already broken ground.

Advertised rents are at \$1,362, up 0.1% A from the previous year placing Houston at 89th overall in year-over-year rent growth.

Multifamily housing demand has been positive with **13,220** units absorbed over the past twelve months. Absorption increased by **4,983 •** units from the previous year's absorption gain of 8,237 units.