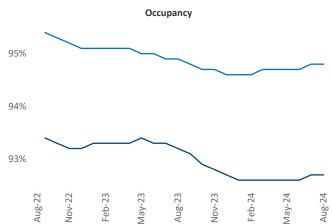

August 2024

Houston is the 2nd largest multifamily market with 738,303 completed units and 97,371 units in development, 31,885 of which have already broken ground.

Advertised rents are at \$1,362, up 0.1% A from the previous year placing Houston at 89th overall in year-over-year rent growth.

Multifamily housing demand has been positive with **13,220** units absorbed over the past twelve months. Absorption increased by **4,983 •** units from the previous year's absorption gain of 8,237 units.