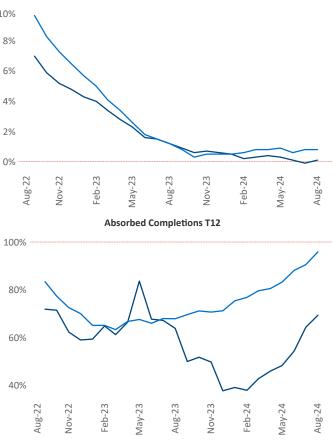

Multifamily housing **demand** has been positive with **13,220**▲ units absorbed over the past twelve months. Absorption increased by **4,983**▲ units from the previous year's absorption gain of **8,237**▲ units.