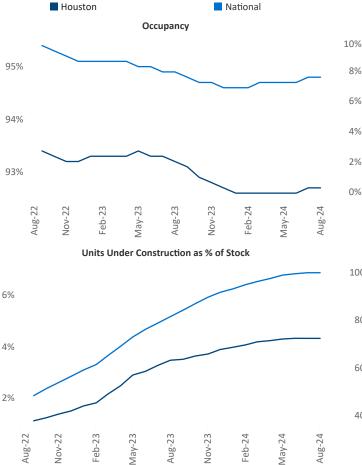

Houston is the 2nd largest multifamily market with 738,303 completed units and 97,371 units in development, 31,885 of which have already broken ground.

Advertised **rents** are at **\$1,362**, up **0.1%** ▲ from the previous year placing Houston at **89th** overall in year-over-year rent growth.

Multifamily housing **demand** has been positive with **13,220**▲ units absorbed over the past twelve months. Absorption increased by **4,983**▲ units from the previous year's absorption gain of **8,237**▲ units.