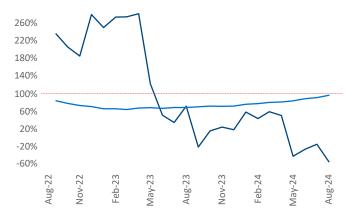

Advertised **rents** are at \$1,433, up 3.9% ▲ from the previous year placing Harrisburg at 19th overall in year-over-year rent growth.

Multifamily housing **demand** has been negative with -349 ▼ units absorbed over the past twelve months. Absorption decreased by -634 ▼ units from the previous year's absorption gain of 285 ▲ units.