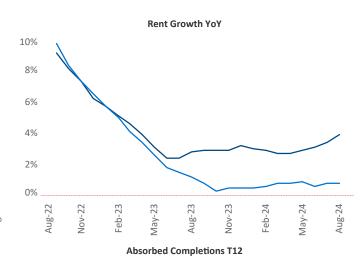

Advertised **rents** are at \$1,433, up 3.9% ▲ from the previous year placing Harrisburg at 19th overall in year-over-year rent growth.

Multifamily housing **demand** has been negative with -349 ▼ units absorbed over the past twelve months. Absorption decreased by -634 ▼ units from the previous year's absorption gain of 285 ▲ units.