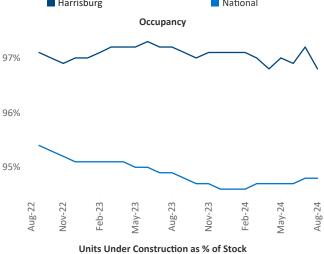

Advertised **rents** are at \$1,433, up 3.9% ▲ from the previous year placing Harrisburg at 19th overall in year-over-year rent growth.

Multifamily housing **demand** has been negative with -349 ▼ units absorbed over the past twelve months. Absorption decreased by -634 ▼ units from the previous year's absorption gain of 285 ▲ units.