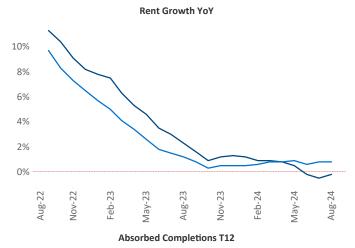

Advertised **rents** are at \$1,307, down -0.2% ▼ from the previous year placing Greenville at 96th overall in year-over-year rent growth.

Multifamily housing **demand** has been positive with **2,018** ▲ units absorbed over the past twelve months. Absorption decreased by **-1,915** ▼ units from the previous year's absorption gain of **3,933** ▲ units.