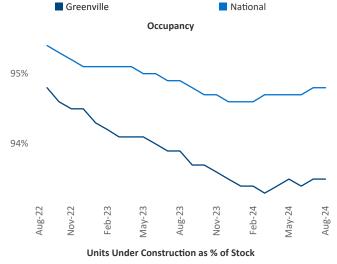

Advertised **rents** are at \$1,307, down -0.2% ▼ from the previous year placing Greenville at 96th overall in year-over-year rent growth.

Multifamily housing **demand** has been positive with **2,018** ▲ units absorbed over the past twelve months. Absorption decreased by **-1,915** ▼ units from the previous year's absorption gain of **3,933** ▲ units.