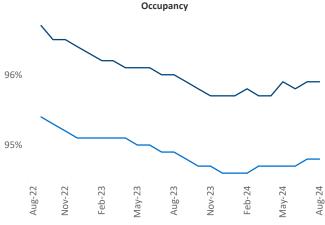

Cimpean SEO Engineer Razvan-I.Cimpean@yardi.com Grand Rapids August 2024

**Grand Rapids** is the **58th** largest multifamily market with **75,332** completed units and **15,007** units in development, **4,491** of which have already broken ground.

Advertised **rents** are at \$1,313, up 3.5% ▲ from the previous year placing Grand Rapids at 27th overall in year-over-year rent growth.

Multifamily housing **demand** has been positive with **1,444** ▲ units absorbed over the past twelve months. Absorption increased by **400** ▲ units from the previous year's absorption gain of **1,044** ▲ units.

**Employment** in Grand Rapids has grown by **0.3%** ▲ over the past 12 months, while hourly wages have risen by **1.9%** ▲ YoY to **\$30.38** according to the *Bureau of Labor Statistics*.







Units Under Construction as % of Stock







## **DISCLAIMER**

ALTHOUGH EVERY EFFORT IS MADE TO ENSURE THE ACCURACY, TIMELINESS AND COMPLETENESS OF THE INFORMATION PROVIDED IN THIS PUBLICATION, THE INFORMATION IS PROVIDED "AS IS" AND YARDI MATRIX DOES NOT GUARANTEE, WARRANT, REPRESENT OR UNDERTAKE THAT THE INFORMATION PROVIDED IS CORRECT, ACCURATE, CURRENT OR COMPLETE. YARDI MATRIX IS NOT LIABLE FOR ANY LOSS, CLAIM, OR DEMAND ARISING DIRECTLY OR INDIRECTLY FROM ANY USE OR RELIANCE UPON THE INFORMATION CONTAINED HEREIN.

## **COPYRIGHT NOTICE**

This document, publication and/or presentation (collectively, 'document') is protected by copyright, trademark and other intellectual property laws. Use of this document is subject to the terms and conditions of Yardi Systems, Inc. dba Yardi Mat