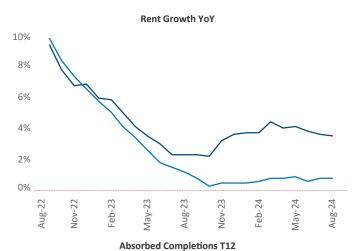

Advertised **rents** are at \$1,313, up 3.5% ▲ from the previous year placing Grand Rapids at 27th overall in year-over-year rent growth.

Multifamily housing **demand** has been positive with **1,444** ▲ units absorbed over the past twelve months. Absorption increased by **400** ▲ units from the previous year's absorption gain of **1,044** ▲ units.