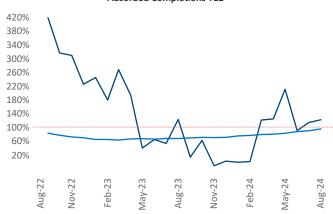

Advertised **rents** are at \$1,313, up 3.5% ▲ from the previous year placing Grand Rapids at 27th overall in year-over-year rent growth.

Multifamily housing **demand** has been positive with **1,444** ▲ units absorbed over the past twelve months. Absorption increased by **400** ▲ units from the previous year's absorption gain of **1,044** ▲ units.