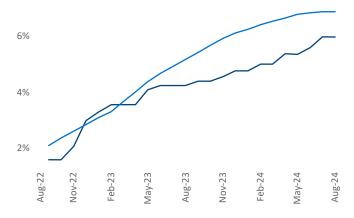

**Employment** in Grand Rapids has grown by **0.3%** ▲ over the past 12 months, while hourly wages have risen by **1.9%** ▲ YoY to **\$30.38** according to the *Bureau of Labor Statistics*.

Units Under Construction as % of Stock