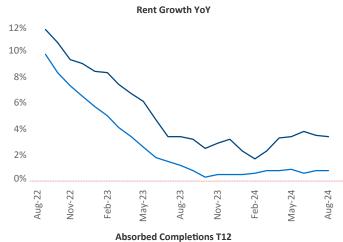

Advertised **rents** are at \$1,087, up 3.4% ▲ from the previous year placing Fort Wayne at 30th overall in year-over-year rent growth.

Multifamily housing **demand** has been positive with **984** ▲ units absorbed over the past twelve months. Absorption increased by **947** ▲ units from the previous year's absorption gain of **37** ▲ units.