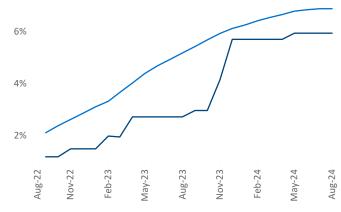

Paulding

Paulding

Van Wert

Decatur

Tt Peru

Bluffton

**Fort Wayne** is the **106th** largest multifamily market with **27,054** completed units and **5,257** units in development, **1,602** of which have already broken ground.