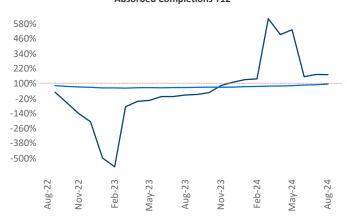

Advertised **rents** are at \$1,087, up 3.4% ▲ from the previous year placing Fort Wayne at 30th overall in year-over-year rent growth.

Multifamily housing **demand** has been positive with **984** ▲ units absorbed over the past twelve months. Absorption increased by **947** ▲ units from the previous year's absorption gain of **37** ▲ units.