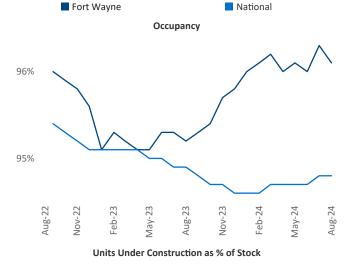

Advertised **rents** are at \$1,087, up 3.4% ▲ from the previous year placing Fort Wayne at 30th overall in year-over-year rent growth.

Multifamily housing **demand** has been positive with **984** ▲ units absorbed over the past twelve months. Absorption increased by **947** ▲ units from the previous year's absorption gain of **37** ▲ units.