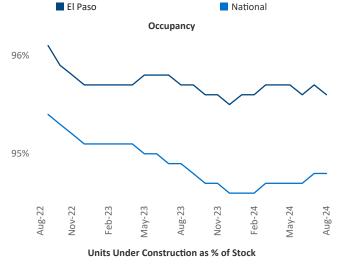

van Cimpean SEO Engineer Razvan-I.Cimpean@yardi.com El Paso August 2024

**El Paso** is the **71st** largest multifamily market with **54,519** completed units and **5,514** units in development, **2,201** of which have already broken ground.

Advertised **rents** are at **\$1,089**, up **2.9%** ▲ from the previous year placing El Paso at **40th** overall in year-over-year rent growth.

Multifamily housing **demand** has been positive with  $240 \triangle$  units absorbed over the past twelve months. Absorption increased by  $231 \triangle$  units from the previous year's absorption gain of  $9 \triangle$  units.

**Employment** in El Paso has grown by 2.2% ▲ over the past 12 months, while hourly wages have fallen by -4.6% ▼ YoY to \$22.24 according to the *Bureau of Labor Statistics*.











## **DISCLAIMER**

ALTHOUGH EVERY EFFORT IS MADE TO ENSURE THE ACCURACY, TIMELINESS AND COMPLETENESS OF THE INFORMATION PROVIDED IN THIS PUBLICATION, THE INFORMATION IS PROVIDED "AS IS" AND YARDI MATRIX DOES NOT GUARANTEE, WARRANT, REPRESENT OR UNDERTAKE THAT THE INFORMATION PROVIDED IS CORRECT, ACCURATE, CURRENT OR COMPLETE. YARDI MATRIX IS NOT LIABLE FOR ANY LOSS, CLAIM, OR DEMAND ARISING DIRECTLY OR INDIRECTLY FROM ANY USE OR RELIANCE UPON THE INFORMATION CONTAINED HEREIN.

## **COPYRIGHT NOTICE**

This document, publication and/or presentation (collectively, 'document') is protected by copyright, trademark and other intellectual property laws. Use of this document is subject to the terms and conditions of Yardi Systems, Inc. dba Yardi Matrix's Terms of Use <a href="http://www.y