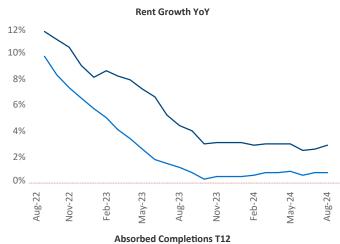

Advertised **rents** are at **\$1,089**, up **2.9%** ▲ from the previous year placing El Paso at **40th** overall in year-over-year rent growth.

Multifamily housing **demand** has been positive with  $240 \triangle$  units absorbed over the past twelve months. Absorption increased by  $231 \triangle$  units from the previous year's absorption gain of  $9 \triangle$  units.