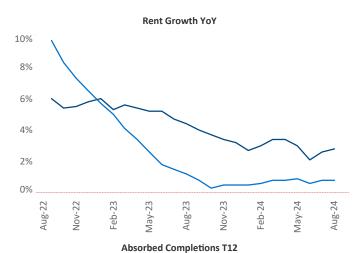

Advertised **rents** are at \$1,147, up 2.8% ▲ from the previous year placing Des Moines at 43rd overall in year-over-year rent growth.

Multifamily housing **demand** has been positive with **1,305** ▲ units absorbed over the past twelve months. Absorption decreased by **-55** ▼ units from the previous year's absorption gain of **1,360** ▲ units.