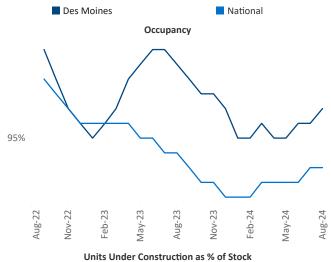

Advertised **rents** are at \$1,147, up 2.8% ▲ from the previous year placing Des Moines at 43rd overall in year-over-year rent growth.

Multifamily housing **demand** has been positive with **1,305** ▲ units absorbed over the past twelve months. Absorption decreased by **-55** ▼ units from the previous year's absorption gain of **1,360** ▲ units.