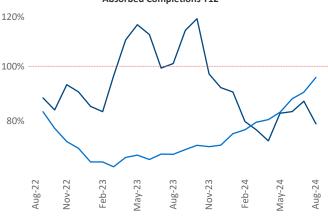

Advertised **rents** are at \$1,946, up 0.5% ▲ from the previous year placing Denver at 83rd overall in year-over-year rent growth.

Multifamily housing demand has been positive with 9,707 ▲ units absorbed over the past twelve months. Absorption decreased by -1,004 ▼ units from the previous year's absorption gain of 10,711 ▲ units.