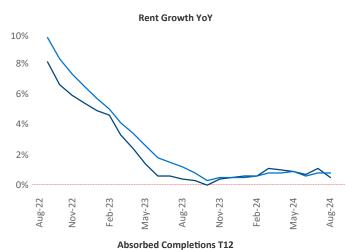

Advertised **rents** are at \$1,946, up 0.5% ▲ from the previous year placing Denver at 83rd overall in year-over-year rent growth.

Multifamily housing demand has been positive with 9,707 ▲ units absorbed over the past twelve months. Absorption decreased by -1,004 ▼ units from the previous year's absorption gain of 10,711 ▲ units.