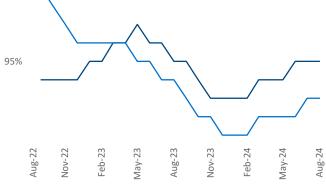

Advertised **rents** are at \$1,946, up 0.5% ▲ from the previous year placing Denver at 83rd overall in year-over-year rent growth.

Multifamily housing demand has been positive with 9,707 ▲ units absorbed over the past twelve months. Absorption decreased by -1,004 ▼ units from the previous year's absorption gain of 10,711 ▲ units.