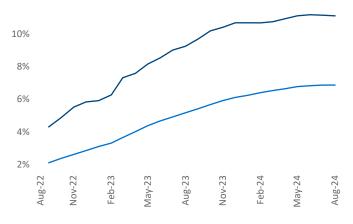

**Employment** in Denver has grown by **0.0%** ▲ over the past 12 months, while hourly wages have risen by 5.9% ▲ YoY to \$38.86 according to the Bureau of Labor Statistics.

**Units Under Construction as % of Stock** 