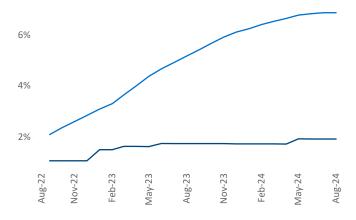

Vice President

Jeff.Adler@yardi.com

Dayton is the 74th largest multifamily market with 49,850 completed units and 8,115 units in development, 960 of which have already broken ground.

Advertised rents are at \$1,128, up 3.6% ▲ from the previous year placing Dayton at 24th overall in year-over-year rent growth.