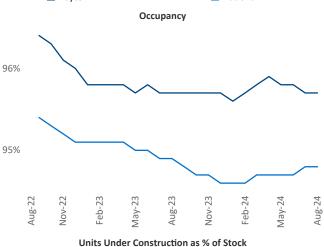

Multifamily housing demand has been positive with 829 A units absorbed over the past twelve months. Absorption increased by 1,789 ▲ units from the previous year's absorption loss of -960 ▼ units.

**Employment** in Dayton has grown by **0.3%** ▲ over the past 12 months, while hourly wages have fallen by -1.8% ▼ YoY to \$29.93 according to the Bureau of Labor Statistics.