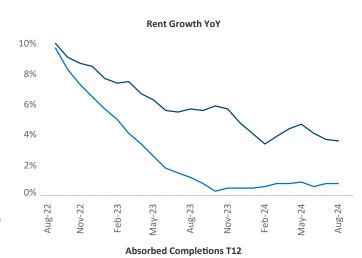

Vice President

Jeff.Adler@yardi.com

Dayton is the 74th largest multifamily market with 49,850 completed units and 8,115 units in development, 960 of which have already broken ground.

Advertised rents are at \$1,128, up 3.6% ▲ from the previous year placing Dayton at 24th overall in year-over-year rent growth.

Multifamily housing demand has been positive with 829 A units absorbed over the past twelve months. Absorption increased by 1,789 ▲ units from the previous year's absorption loss of -960 ▼ units.

**Employment** in Dayton has grown by **0.3%** ▲ over the past 12 months, while hourly wages have fallen by -1.8% ▼ YoY to \$29.93 according to the Bureau of Labor Statistics.