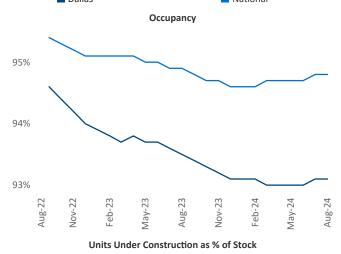

Advertised **rents** are at \$1,540, down -1.5% ▼ from the previous year placing Dallas at 106th overall in year-over-year rent growth.

Multifamily housing **demand** has been positive with **25,941** ▲ units absorbed over the past twelve months. Absorption increased by **15,960** ▲ units from the previous year's absorption gain of **9,981** ▲ units.