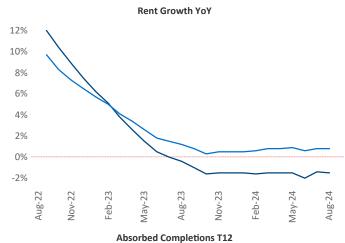

Advertised **rents** are at \$1,540, down -1.5% ▼ from the previous year placing Dallas at 106th overall in year-over-year rent growth.

Multifamily housing **demand** has been positive with **25,941** ▲ units absorbed over the past twelve months. Absorption increased by **15,960** ▲ units from the previous year's absorption gain of **9,981** ▲ units.