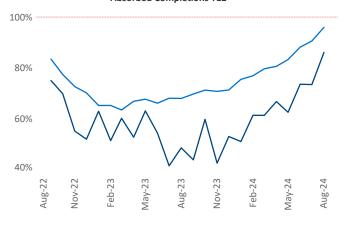

Advertised **rents** are at \$1,540, down -1.5% ▼ from the previous year placing Dallas at 106th overall in year-over-year rent growth.

Multifamily housing **demand** has been positive with **25,941** ▲ units absorbed over the past twelve months. Absorption increased by **15,960** ▲ units from the previous year's absorption gain of **9,981** ▲ units.