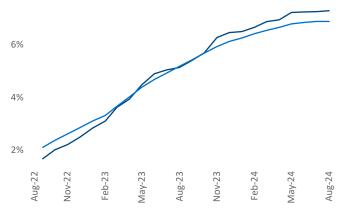

Contacts

Jeff Adler Vice President <u>Jeff.Adler@yardi.com</u> Razvan Cimpean SEO Engineer Razvan-I.Cimpean@yardi.com Dallas August 2024

**Dallas** is the **1st** largest multifamily market with **888,839** completed units and **217,464** units in development, **64,578** of which have already broken ground.