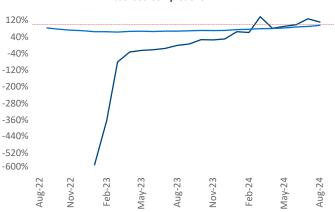

Advertised rents are at \$1,154, down -0.1% ▼ from the previous year placing Corpus Christi at 92nd overall in year-over-year rent growth.

Multifamily housing **demand** has been positive with **510** ▲ units absorbed over the past twelve months. Absorption increased by **515** ▲ units from the previous year's absorption loss of -5 ▼ units.