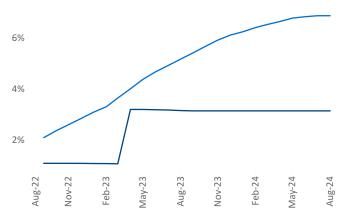

Contacts

Jeff Adler Vice President Jeff.Adler@yardi.com Razvan Cimpean SEO Engineer Razvan-I.Cimpean@yardi.com Corpus Christi August 2024

**Corpus Christi** is the **90th** largest multifamily market with **36,236** completed units and **5,587** units in development, **1,140** of which have already broken ground.