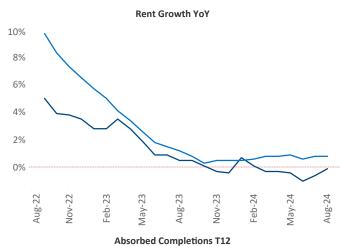

Advertised rents are at \$1,154, down -0.1% ▼ from the previous year placing Corpus Christi at 92nd overall in year-over-year rent growth.

Multifamily housing **demand** has been positive with **510** ▲ units absorbed over the past twelve months. Absorption increased by **515** ▲ units from the previous year's absorption loss of -5 ▼ units.