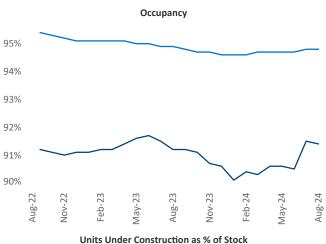

Advertised rents are at \$1,154, down -0.1% ▼ from the previous year placing Corpus Christi at 92nd overall in year-over-year rent growth.

Multifamily housing **demand** has been positive with **510** ▲ units absorbed over the past twelve months. Absorption increased by **515** ▲ units from the previous year's absorption loss of -5 ▼ units.