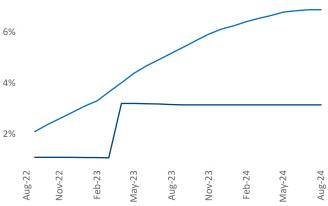

## Corpus Christi August 2024

**Corpus Christi** is the **90th** largest multifamily market with **36,236** completed units and **5,587** units in development, **1,140** of which have already broken ground.