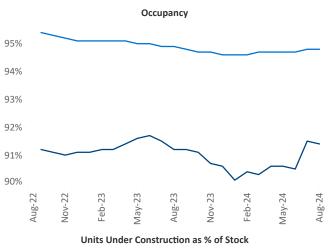

Advertised **rents** are at \$1,154, down -0.1% ▼ from the previous year placing Corpus Christi at 92nd overall in year-over-year rent growth.

Multifamily housing **demand** has been positive with **510** ▲ units absorbed over the past twelve months. Absorption increased by **515** ▲ units from the previous year's absorption loss of -5 ▼ units.