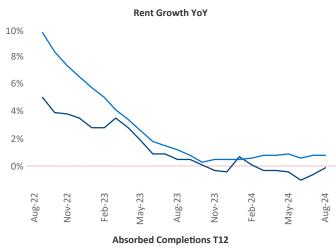

Advertised **rents** are at \$1,154, down -0.1% ▼ from the previous year placing Corpus Christi at 92nd overall in year-over-year rent growth.

Multifamily housing **demand** has been positive with **510** ▲ units absorbed over the past twelve months. Absorption increased by **515** ▲ units from the previous year's absorption loss of -5 ▼ units.