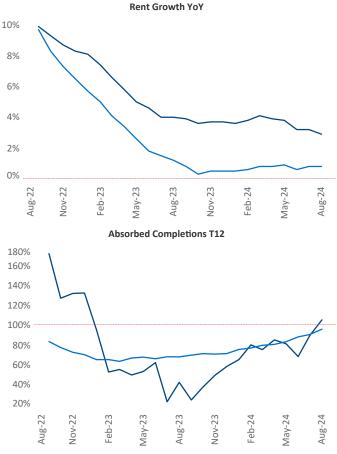

Advertised rents are at \$1,300, up 2.9% A from the previous year placing Columbus at 40th overall in year-over-year rent growth.

Multifamily housing demand has been positive with 8,199 units absorbed over the past twelve months. Absorption increased by 6,840 units from the previous year's absorption gain of **1,359** A units.