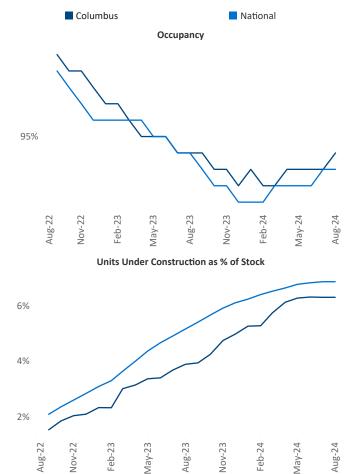

Zanesville

Athens

Jeff Adler Razvan Cimpean Vice President SEO Engineer Jeff.Adler@yardi.com Razvan-I.Cimpean@yardi.com Columbus

August 2024

Columbus is the 27th largest multifamily market with 192,039 completed units and 47,050 units in development, 12,100 of which have already broken ground.

Advertised rents are at \$1,300, up 2.9% A from the previous year placing Columbus at 40th overall in year-over-year rent growth.

Multifamily housing demand has been positive with 8,199 units absorbed over the past twelve months. Absorption increased by 6,840 units from the previous year's absorption gain of **1,359** A units.