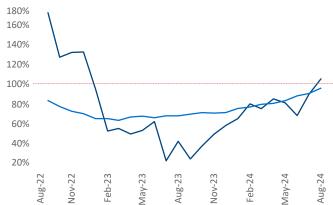

Newark

Zanesville

Lancaster

**Columbus** is the **27th** largest multifamily market with **192,039** completed units and **47,050** units in development, **12,100** of which have already broken ground.

Advertised **rents** are at \$1,300, up 2.9% ▲ from the previous year placing Columbus at 40th overall in year-over-year rent growth.

Multifamily housing **demand** has been positive with **8,199** ▲ units absorbed over the past twelve months. Absorption increased by **6,840** ▲ units from the previous year's absorption gain of **1,359** ▲ units.