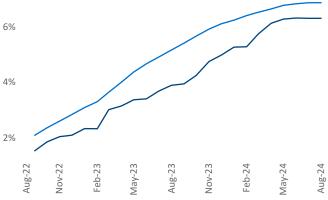

Multifamily housing **demand** has been positive with **8,199** ▲ units absorbed over the past twelve months. Absorption increased by **6,840** ▲ units from the previous year's absorption gain of **1,359** ▲ units.