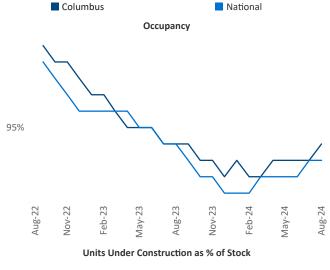

Newark

Zanesville

Lancaster

**Columbus** is the **27th** largest multifamily market with **192,039** completed units and **47,050** units in development, **12,100** of which have already broken ground.

Advertised **rents** are at \$1,300, up 2.9% ▲ from the previous year placing Columbus at 40th overall in year-over-year rent growth.