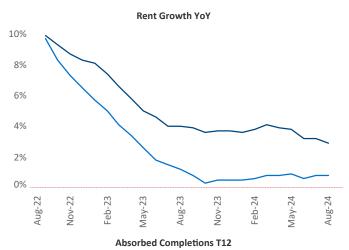

Newark

Zanesville

Lancaster

**Columbus** is the **27th** largest multifamily market with **192,039** completed units and **47,050** units in development, **12,100** of which have already broken ground.

Advertised **rents** are at \$1,300, up 2.9% ▲ from the previous year placing Columbus at 40th overall in year-over-year rent growth.

Multifamily housing **demand** has been positive with **8,199** ▲ units absorbed over the past twelve months. Absorption increased by **6,840** ▲ units from the previous year's absorption gain of **1,359** ▲ units.