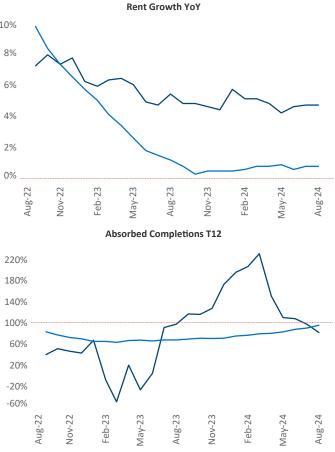

> Columbus GA is the 98th largest multifamily market with 31,972 completed units and 3,199 units in development, 1,017 of which have already broken ground.

Advertised **rents** are at **\$1,201**, up **4.7%** from the previous year placing Columbus GA at 12th overall in year-over-year rent growth.

Multifamily housing demand has been positive with 532 units absorbed over the past twelve months. Absorption decreased by -158 v units from the previous year's absorption gain of **690** ▲ units.

**Employment** in Columbus GA has grown by **2.4%** • over the past 12 months, while hourly wages have risen by 4.8% YoY to **\$27.52** according to the *Bureau of Labor Statistics*.