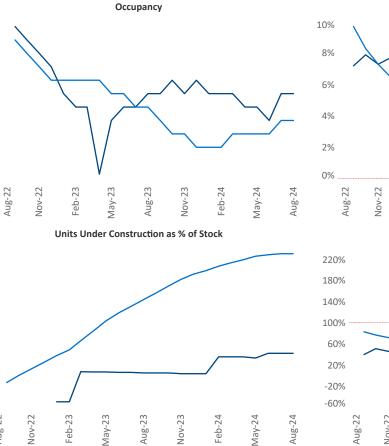

> Columbus GA is the 98th largest multifamily market with 31,972 completed units and 3,199 units in development, 1,017 of which have already broken ground.

Advertised **rents** are at **\$1,201**, up **4.7%** from the previous year placing Columbus GA at 12th overall in year-over-year rent growth.

Multifamily housing demand has been positive with 532 units absorbed over the past twelve months. Absorption decreased by -158 v units from the previous year's absorption gain of **690** ▲ units.

**Employment** in Columbus GA has grown by **2.4%** • over the past 12 months, while hourly wages have risen by 4.8% YoY to **\$27.52** according to the *Bureau of Labor Statistics*.