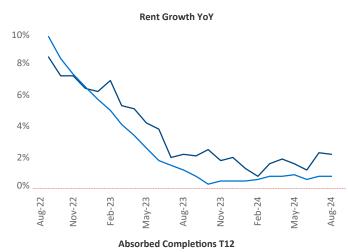

Advertised **rents** are at \$1,309, up 2.2% ▲ from the previous year placing Columbia at 52nd overall in year-over-year rent growth.

Multifamily housing **demand** has been positive with **2,118** ▲ units absorbed over the past twelve months. Absorption increased by **2,211** ▲ units from the previous year's absorption loss of -93 ▼ units.