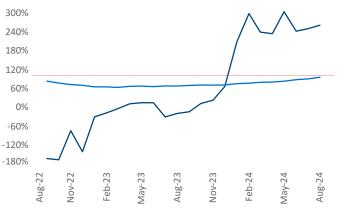

Advertised **rents** are at \$1,309, up 2.2% ▲ from the previous year placing Columbia at 52nd overall in year-over-year rent growth.

Multifamily housing **demand** has been positive with **2,118** ▲ units absorbed over the past twelve months. Absorption increased by **2,211** ▲ units from the previous year's absorption loss of -93 ▼ units.