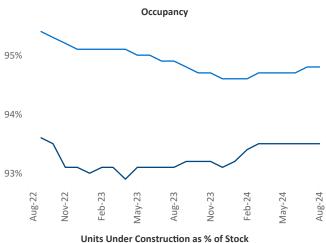

Advertised **rents** are at \$1,309, up 2.2% ▲ from the previous year placing Columbia at 52nd overall in year-over-year rent growth.

Multifamily housing **demand** has been positive with **2,118** ▲ units absorbed over the past twelve months. Absorption increased by **2,211** ▲ units from the previous year's absorption loss of -93 ▼ units.