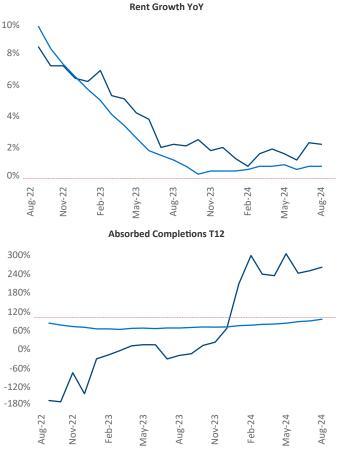

Advertised **rents** are at **\$1,309**, up **2.2%** ▲ from the previous year placing Columbia at **52nd** overall in year-over-year rent growth.

Multifamily housing **demand** has been positive with **2,118** ▲ units absorbed over the past twelve months. Absorption increased by **2,211** ▲ units from the previous year's absorption loss of -93 ▼ units.