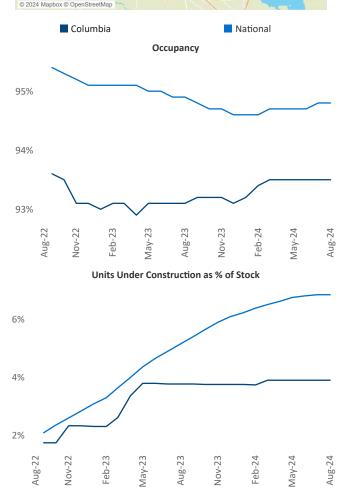

Bishopville

Manning

Sumte

Hartsv

Razvan-I.Cimpean@yardi.com

Columbia

August 2024

**Columbia** is the **73rd** largest multifamily market with **49,909** completed units and **10,423** units in development, **1,952** of which have already broken ground.