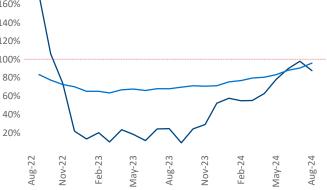

Advertised **rents** are at **\$1,196**, up **3.0%** from the previous year placing Cleveland - Akron at 38th overall in year-over-year rent growth.

Multifamily housing demand has been positive with 2,121 units absorbed over the past twelve months. Absorption increased by **1,572** Inits from the previous year's absorption gain of **549** A units.