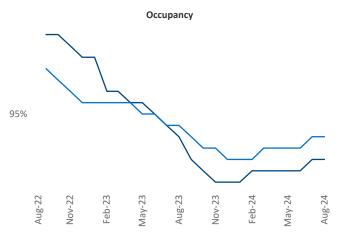

ngineer Jeff.Adler@yardi.com Razvan-I.Cimpean@yardi.com **Cleveland - Akron** 

August 2024

Cleveland - Akron is the 34th largest multifamily market with 165,085 completed units and 19,505 units in development, 4,152 of which have already broken ground.

Advertised **rents** are at **\$1,196**, up **3.0%** from the previous year placing Cleveland - Akron at 38th overall in year-over-year rent growth.

Multifamily housing demand has been positive with 2,121 units absorbed over the past twelve months. Absorption increased by **1,572** Inits from the previous year's absorption gain of **549** A units.

**Employment** in Cleveland - Akron has grown by **0.3%** • over the past 12 months, while hourly wages have risen by 5.6% ▲ YoY to \$32.93 according to the Bureau of Labor Statistics.













## DISCLAIMER

ALTHOUGH EVERY EFFORT IS MADE TO ENSURE THE ACCURACY, TIMELINESS AND COMPLETENESS OF THE INFORMATION PROVIDED IN THIS PUBLICATION, THE INFORMATION IS PROVIDED "AS IS" AND YARDI MATRIX DOES NOT GUARANTEE, WARRANT, REPRESENT OR UNDERTAKE THAT THE INFORMATION PROVIDED IS CORRECT, ACCURATE, CURRENT OR COMPLETE. YARDI MATRIX IS NOT LIABLE FOR ANY LOSS, CLAIM, OR DEMAND ARISING DIRECTLY OR INDIRECTLY FROM ANY USE OR RELIANCE UPON THE INFORMATION CONTAINED HEREIN.

## **COPYRIGHT NOTICE**

This document, publication and/or presentation (collectively, 'document') is protected by copyright, trademark and other intellectual property laws. Use of this document is subject to the terms and conditions of Yardi Systems, Inc. dba Yardi Matrix's Terms of Use <a href="http://www.yardima