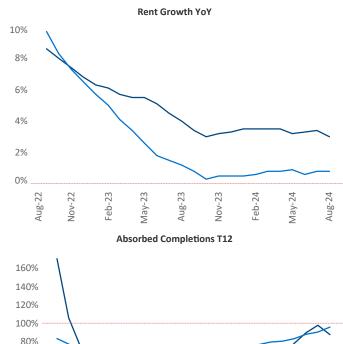

Advertised **rents** are at **\$1,196**, up **3.0%** from the previous year placing Cleveland - Akron at 38th overall in year-over-year rent growth.

Multifamily housing demand has been positive with 2,121 units absorbed over the past twelve months. Absorption increased by **1,572** Inits from the previous year's absorption gain of **549** A units.