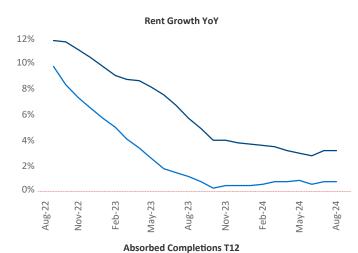

Advertised rents are at \$1,352, up 3.2% ▲ from the previous year placing Cincinnati at 35th overall in year-over-year rent growth.

Multifamily housing demand has been positive with **3,280** ▲ units absorbed over the past twelve months. Absorption increased by 1,921 ▲ units from the previous year's absorption gain of 1,359 ▲ units.