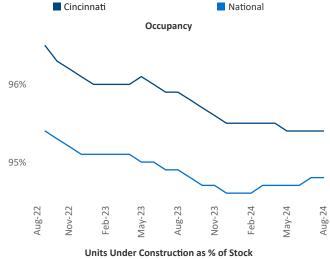

Advertised rents are at \$1,352, up 3.2% ▲ from the previous year placing Cincinnati at 35th overall in year-over-year rent growth.

Multifamily housing demand has been positive with **3,280** ▲ units absorbed over the past twelve months. Absorption increased by 1,921 ▲ units from the previous year's absorption gain of 1,359 ▲ units.