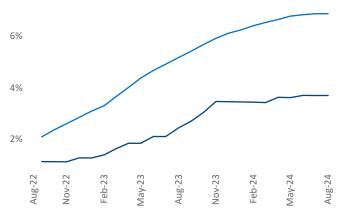

Contacts

Jeff Adler

Razvan Cimpean Vice President **SEO Engineer** Jeff.Adler@yardi.com Razvan-I.Cimpean@yardi.com Cincinnati August 2024

Cincinnati is the 44th largest multifamily market with 121,403 completed units and 25,563 units in development, 4,489 of which have already broken ground.