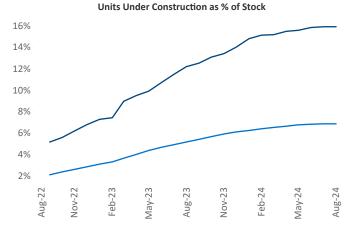

Contacts

Jeff Adler Vice President Jeff.Adler@yardi.com Razvan Cimpean SEO Engineer Razvan-I.Cimpean@yardi.com Charlotte
August 2024

**Charlotte** is the **23rd** largest multifamily market with **221,284** completed units and **124,577** units in development, **35,248** of which have already broken ground.