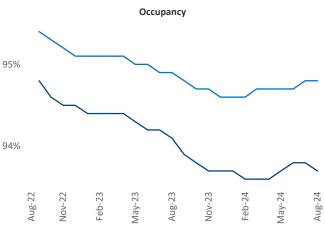

Advertised **rents** are at \$1,584, down -1.9% ▼ from the previous year placing Charlotte at 110th overall in year-over-year rent growth.

Multifamily housing **demand** has been positive with **9,888** ▲ units absorbed over the past twelve months. Absorption increased by **5,351** ▲ units from the previous year's absorption gain of **4,537** ▲ units.