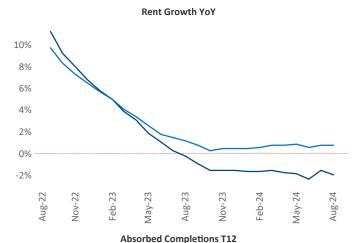

Advertised **rents** are at \$1,584, down -1.9% ▼ from the previous year placing Charlotte at 110th overall in year-over-year rent growth.

Multifamily housing **demand** has been positive with **9,888** ▲ units absorbed over the past twelve months. Absorption increased by **5,351** ▲ units from the previous year's absorption gain of **4,537** ▲ units.