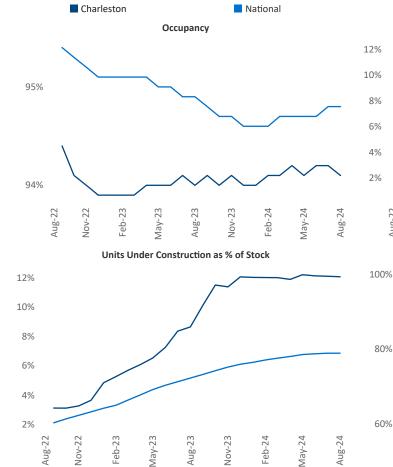

August 2024

Charleston is the 54th largest multifamily market with 85,656 completed units and 32,089 units in development, 10,357 of which have already broken ground.

Advertised **rents** are at **\$1,767**, up **0.1%** from the previous year placing Charleston at 89th overall in year-over-year rent growth.

Multifamily housing demand has been positive with **4,699**▲ units absorbed over the past twelve months. Absorption increased by **498** A units from the previous year's absorption gain of **4,201 •** units.