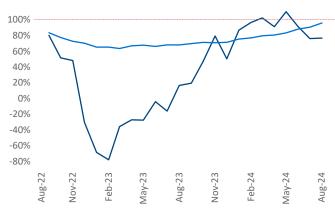

Advertised **rents** are at \$1,592, up 2.5% ▲ from the previous year placing Central Valley at 49th overall in year-over-year rent growth.

Multifamily housing **demand** has been positive with **987** ▲ units absorbed over the past twelve months. Absorption increased by **849** ▲ units from the previous year's absorption gain of **138** ▲ units.