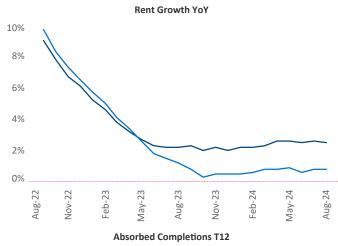

Advertised **rents** are at \$1,592, up 2.5% ▲ from the previous year placing Central Valley at 49th overall in year-over-year rent growth.

Multifamily housing **demand** has been positive with **987** ▲ units absorbed over the past twelve months. Absorption increased by **849** ▲ units from the previous year's absorption gain of **138** ▲ units.