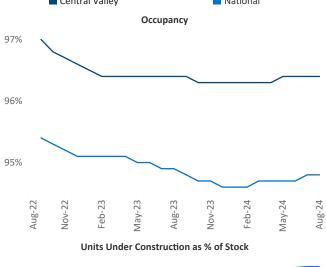

Advertised **rents** are at \$1,592, up 2.5% ▲ from the previous year placing Central Valley at 49th overall in year-over-year rent growth.

Multifamily housing **demand** has been positive with **987** ▲ units absorbed over the past twelve months. Absorption increased by **849** ▲ units from the previous year's absorption gain of **138** ▲ units.