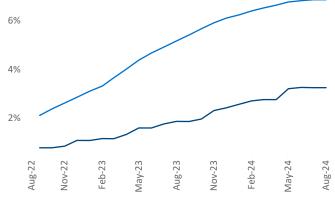

## Central Valley August 2024

**Central Valley** is the **42nd** largest multifamily market with **124,369** completed units and **28,579** units in development, **4,031** of which have already broken ground.