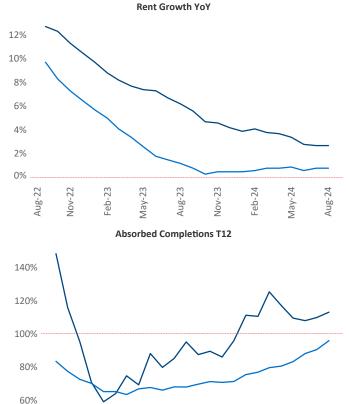

August 2024

**Central New Jersey** is the **37th** largest multifamily market with **144,398** completed units and **45,569** units in development, **7,115** of which have already broken ground.

Advertised **rents** are at **\$2,180**, up **2.7%** ▲ from the previous year placing Central New Jersey at **46th** overall in year-over-year rent growth.

Multifamily housing **demand** has been positive with **3,193**▲ units absorbed over the past twelve months. Absorption decreased by -541 ▼ units from the previous year's absorption gain of **3,734**▲ units.