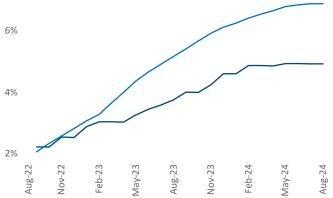

August 2024

**Central New Jersey** is the **37th** largest multifamily market with **144,398** completed units and **45,569** units in development, **7,115** of which have already broken ground.

Advertised **rents** are at **\$2,180**, up **2.7%** ▲ from the previous year placing Central New Jersey at **46th** overall in year-over-year rent growth.