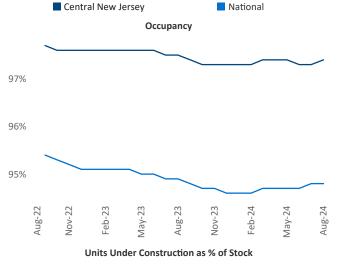

Employment in Central New Jersey has grown by 1.8% ▲ over the past 12 months, while hourly wages have risen by 0.8% ▲ YoY to \$37.42 according to the *Bureau of Labor Statistics*.

May-23

Feb-23

Aug-22

Nov-22

Aug-23

Nov-23

Feb-24

May-24

Aug-24