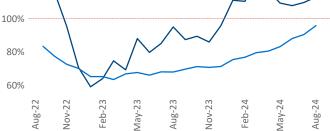

Multifamily housing demand has been positive with 3,193 units absorbed over the past twelve months. Absorption decreased by -541 ▼ units from the previous year's absorption gain of **3,734** units.

Employment in Central New Jersey has grown by 1.8% over the past 12 months, while hourly wages have risen by 0.8% A YoY to \$37.42 according to the Bureau of Labor Statistics.