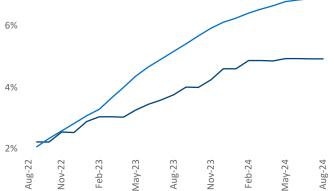

Central New Jersey is the 37th largest multifamily market with 144,398 completed units and 45,569 units in development, 7,115 of which have already broken ground.

Advertised rents are at \$2,180, up 2.7% A from the previous year placing Central New Jersey at 46th overall in year-over-year rent growth.