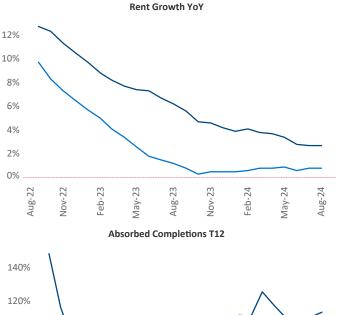

Central New Jersey is the 37th largest multifamily market with 144,398 completed units and 45,569 units in development, 7,115 of which have already broken ground.

Advertised rents are at \$2,180, up 2.7% A from the previous year placing Central New Jersey at 46th overall in year-over-year rent growth.