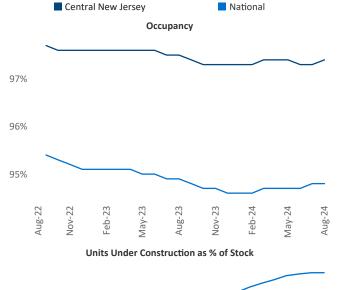

Central New Jersey is the 37th largest multifamily market with 144,398 completed units and 45,569 units in development, 7,115 of which have already broken ground.

Advertised rents are at \$2,180, up 2.7% A from the previous year placing Central New Jersey at 46th overall in year-over-year rent growth.

Multifamily housing demand has been positive with 3,193 units absorbed over the past twelve months. Absorption decreased by -541 ▼ units from the previous year's absorption gain of **3,734** units.

Employment in Central New Jersey has grown by 1.8% over the past 12 months, while hourly wages have risen by 0.8% A YoY to \$37.42 according to the Bureau of Labor Statistics.