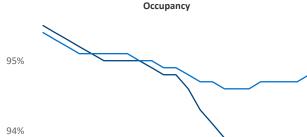

Cimpean SEO Engineer Razvan-I.Cimpean@yardi.com

## Central East Texas August 2024

**Central East Texas** is the **72nd** largest multifamily market with **53,075** completed units and **7,884** units in development, **2,921** of which have already broken ground.

Advertised **rents** are at \$1,105, down -0.2% ▼ from the previous year placing Central East Texas at 96th overall in year-over-year rent growth.

Multifamily housing **demand** has been negative with -938 ▼ units absorbed over the past twelve months. Absorption decreased by -1,161 ▼ units from the previous year's absorption gain of 223 ▲ units.

Employment in Central East Texas has grown by 2.6% ▲ over the past 12 months, while hourly wages have risen by 3.8% ▲ YoY to \$25.44 according to the *Bureau of Labor Statistics*.





Units Under Construction as % of Stock







## **DISCLAIMER**

ALTHOUGH EVERY EFFORT IS MADE TO ENSURE THE ACCURACY, TIMELINESS AND COMPLETENESS OF THE INFORMATION PROVIDED IN THIS PUBLICATION, THE INFORMATION IS PROVIDED "AS IS" AND YARDI MATRIX DOES NOT GUARANTEE, WARRANT, REPRESENT OR UNDERTAKE THAT THE INFORMATION PROVIDED IS CORRECT, ACCURATE, CURRENT OR COMPLETE. YARDI MATRIX IS NOT LIABLE FOR ANY LOSS, CLAIM, OR DEMAND ARISING DIRECTLY OR INDIRECTLY FROM ANY USE OR RELIANCE UPON THE INFORMATION CONTAINED HEREIN.

## **COPYRIGHT NOTICE**

This document, publication and/or presentation (collectively, 'document') is protected by copyright, trademark and other intellectual property laws. Use of this document is subject to the terms and conditions of Yardi Systems, Inc. dba Yardi Mat