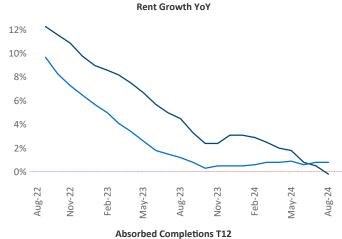

Advertised **rents** are at \$1,105, down -0.2% ▼ from the previous year placing Central East Texas at 96th overall in year-over-year rent growth.

Multifamily housing **demand** has been negative with -938 ▼ units absorbed over the past twelve months. Absorption decreased by -1,161 ▼ units from the previous year's absorption gain of 223 ▲ units.