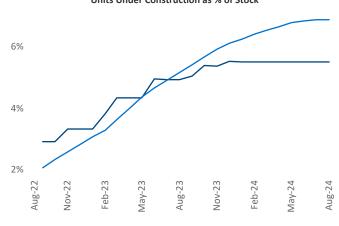

Employment in Central East Texas has grown by 2.6% ▲ over the past 12 months, while hourly wages have risen by 3.8% ▲ YoY to \$25.44 according to the *Bureau of Labor Statistics*.

Units Under Construction as % of Stock