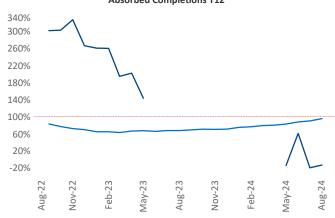

Advertised **rents** are at \$2,588, up 2.6% ▲ from the previous year placing Central Coast at 48th overall in year-over-year rent growth.

Multifamily housing **demand** has been negative with **-25** ▼ units absorbed over the past twelve months. Absorption decreased by **-31** ▼ units from the previous year's absorption gain of **6** ▲ units.