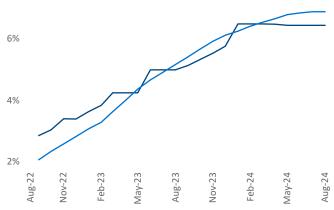

an Cimpean SEO Engineer Razvan-I.Cimpean@yardi.com Central Coast August 2024

**Central Coast** is the **91st** largest multifamily market with **35,795** completed units and **19,150** units in development, **2,299** of which have already broken ground.

Advertised **rents** are at \$2,588, up 2.6% ▲ from the previous year placing Central Coast at 48th overall in year-over-year rent growth.

Multifamily housing **demand** has been negative with **-25** ▼ units absorbed over the past twelve months. Absorption decreased by **-31** ▼ units from the previous year's absorption gain of **6** ▲ units.

**Employment** in Central Coast has grown by **1.4%** ▲ over the past 12 months, while hourly wages have risen by **9.4%** ▲ YoY to **\$35.28** according to the *Bureau of Labor Statistics*.











## **DISCLAIMER**

ALTHOUGH EVERY EFFORT IS MADE TO ENSURE THE ACCURACY, TIMELINESS AND COMPLETENESS OF THE INFORMATION PROVIDED IN THIS PUBLICATION, THE INFORMATION IS PROVIDED "AS IS" AND YARDI MATRIX DOES NOT GUARANTEE, WARRANT, REPRESENT OR UNDERTAKE THAT THE INFORMATION PROVIDED IS CORRECT, ACCURATE, CURRENT OR COMPLETE. YARDI MATRIX IS NOT LIABLE FOR ANY LOSS, CLAIM, OR DEMAND ARISING DIRECTLY OR INDIRECTLY FROM ANY USE OR RELIANCE UPON THE INFORMATION CONTAINED HEREIN.

## **COPYRIGHT NOTICE**

This document, publication and/or presentation (collectively, 'document') is protected by copyright, trademark and other intellectual property laws. Use of this document is subject to the terms and conditions of Yardi Systems, Inc. dba Yardi Matrix's Terms of Use <a href="http://www.yar