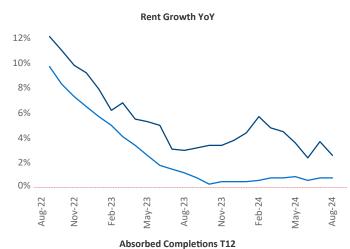

Advertised **rents** are at \$2,588, up 2.6% ▲ from the previous year placing Central Coast at 48th overall in year-over-year rent growth.

Multifamily housing **demand** has been negative with **-25** ▼ units absorbed over the past twelve months. Absorption decreased by **-31** ▼ units from the previous year's absorption gain of **6** ▲ units.