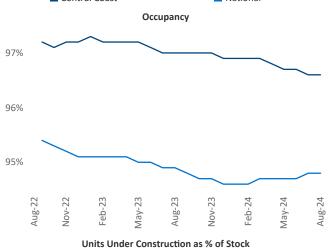

zvan Cimpean SEO Engineer Razvan-I.Cimpean@yardi.com Central Coast August 2024

**Central Coast** is the **91st** largest multifamily market with **35,795** completed units and **19,150** units in development, **2,299** of which have already broken ground.

Advertised **rents** are at \$2,588, up 2.6% ▲ from the previous year placing Central Coast at 48th overall in year-over-year rent growth.

Multifamily housing **demand** has been negative with **-25** ▼ units absorbed over the past twelve months. Absorption decreased by **-31** ▼ units from the previous year's absorption gain of **6** ▲ units.

**Employment** in Central Coast has grown by **1.4%** ▲ over the past 12 months, while hourly wages have risen by **9.4%** ▲ YoY to **\$35.28** according to the *Bureau of Labor Statistics*.











## **DISCLAIMER**

ALTHOUGH EVERY EFFORT IS MADE TO ENSURE THE ACCURACY, TIMELINESS AND COMPLETENESS OF THE INFORMATION PROVIDED IN THIS PUBLICATION, THE INFORMATION IS PROVIDED "AS IS" AND YARDI MATRIX DOES NOT GUARANTEE, WARRANT, REPRESENT OR UNDERTAKE THAT THE INFORMATION PROVIDED IS CORRECT, ACCURATE, CURRENT OR COMPLETE. YARDI MATRIX IS NOT LIABLE FOR ANY LOSS, CLAIM, OR DEMAND ARISING DIRECTLY OR INDIRECTLY FROM ANY USE OR RELIANCE UPON THE INFORMATION CONTAINED HEREIN.

## **COPYRIGHT NOTICE**

This document, publication and/or presentation (collectively, 'document') is protected by copyright, trademark and other intellectual property laws. Use of this document is subject to the terms and conditions of Yardi Systems, Inc. dba Yardi Matrix's Terms of Use <a href="http://www.y