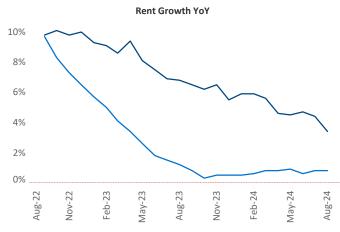

Advertised **rents** are at \$1,299, up 3.4% ▲ from the previous year placing Buffalo at 30th overall in year-over-year rent growth.

Multifamily housing **demand** has been positive with **1,285** ▲ units absorbed over the past twelve months. Absorption increased by **835** ▲ units from the previous year's absorption gain of **450** ▲ units.