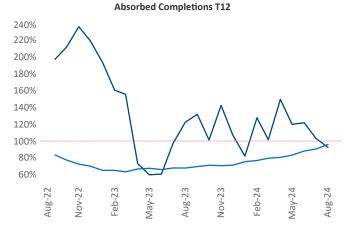

Advertised **rents** are at \$1,299, up 3.4% ▲ from the previous year placing Buffalo at 30th overall in year-over-year rent growth.

Multifamily housing **demand** has been positive with **1,285** ▲ units absorbed over the past twelve months. Absorption increased by **835** ▲ units from the previous year's absorption gain of **450** ▲ units.