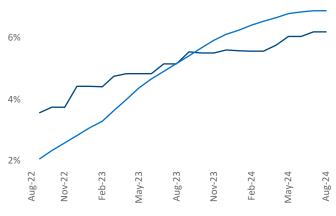

ce President

Razvan Cimpean SEO Engineer n Razvan-I.Cimpean@yardi.com Buffalo August 2024

**Buffalo** is the **78th** largest multifamily market with **47,503** completed units and **17,253** units in development, **2,936** of which have already broken ground.

Advertised **rents** are at \$1,299, up 3.4% ▲ from the previous year placing Buffalo at 30th overall in year-over-year rent growth.

Multifamily housing **demand** has been positive with **1,285** ▲ units absorbed over the past twelve months. Absorption increased by **835** ▲ units from the previous year's absorption gain of **450** ▲ units.

**Employment** in Buffalo has grown by **1.0%** ▲ over the past 12 months, while hourly wages have risen by **3.6%** ▲ YoY to **\$31.73** according to the *Bureau of Labor Statistics*.











## **DISCLAIMER**

ALTHOUGH EVERY EFFORT IS MADE TO ENSURE THE ACCURACY, TIMELINESS AND COMPLETENESS OF THE INFORMATION PROVIDED IN THIS PUBLICATION, THE INFORMATION IS PROVIDED "AS IS" AND YARDI MATRIX DOES NOT GUARANTEE, WARRANT, REPRESENT OR UNDERTAKE THAT THE INFORMATION PROVIDED IS CORRECT, ACCURATE, CURRENT OR COMPLETE. YARDI MATRIX IS NOT LIABLE FOR ANY LOSS, CLAIM, OR DEMAND ARISING DIRECTLY OR INDIRECTLY FROM ANY USE OR RELIANCE UPON THE INFORMATION CONTAINED HEREIN.

## **COPYRIGHT NOTICE**

This document, publication and/or presentation (collectively, 'document') is protected by copyright, trademark and other intellectual property laws. Use of this document is subject to the terms and conditions of Yardi Systems, Inc. dba Yardi Matrix's Terms of Use <a href="http://www.yar