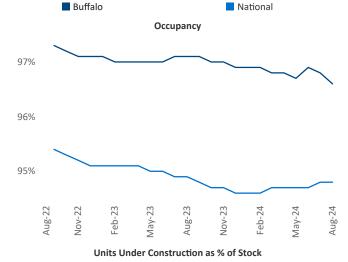

Vice President

Razvan Cimpean SEO Engineer n Razvan-I.Cimpean@yardi.com Buffalo August 2024

**Buffalo** is the **78th** largest multifamily market with **47,503** completed units and **17,253** units in development, **2,936** of which have already broken ground.

Advertised **rents** are at \$1,299, up 3.4% ▲ from the previous year placing Buffalo at 30th overall in year-over-year rent growth.

Multifamily housing **demand** has been positive with **1,285** ▲ units absorbed over the past twelve months. Absorption increased by **835** ▲ units from the previous year's absorption gain of **450** ▲ units.

**Employment** in Buffalo has grown by **1.0%** ▲ over the past 12 months, while hourly wages have risen by **3.6%** ▲ YoY to **\$31.73** according to the *Bureau of Labor Statistics*.











## **DISCLAIMER**

ALTHOUGH EVERY EFFORT IS MADE TO ENSURE THE ACCURACY, TIMELINESS AND COMPLETENESS OF THE INFORMATION PROVIDED IN THIS PUBLICATION, THE INFORMATION IS PROVIDED "AS IS" AND YARDI MATRIX DOES NOT GUARANTEE, WARRANT, REPRESENT OR UNDERTAKE THAT THE INFORMATION PROVIDED IS CORRECT, ACCURATE, CURRENT OR COMPLETE. YARDI MATRIX IS NOT LIABLE FOR ANY LOSS, CLAIM, OR DEMAND ARISING DIRECTLY OR INDIRECTLY FROM ANY USE OR RELIANCE UPON THE INFORMATION CONTAINED HEREIN.

## **COPYRIGHT NOTICE**

This document, publication and/or presentation (collectively, 'document') is protected by copyright, trademark and other intellectual property laws. Use of this document is subject to the terms and conditions of Yardi Systems, Inc. dba Yardi Matrix's Terms of Use <a href="http://www.y