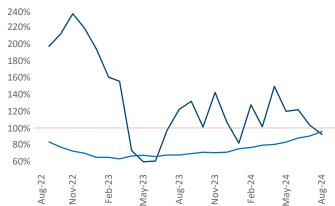

Sardinia

Eagle

Dunkirk

Forestville

Gowanda

© 2024 Mapbox © OpenStreetMap

Machias

**Buffalo** is the **78th** largest multifamily market with **47,503** completed units and **17,253** units in development, **2,936** of which have already broken ground.

Advertised **rents** are at **\$1,299**, up **3.4%** ▲ from the previous year placing Buffalo at **30th** overall in year-over-year rent growth.

Multifamily housing **demand** has been positive with **1,285** ▲ units absorbed over the past twelve months. Absorption increased by **835** ▲ units from the previous year's absorption gain of **450** ▲ units.