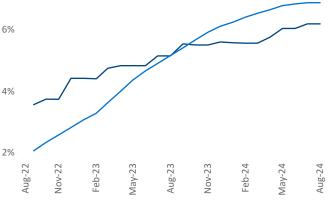

Sardinia

Eagle

Dunkirk

Forestville

Gowanda

© 2024 Mapbox © OpenStreetMap

Machias

**Buffalo** is the **78th** largest multifamily market with **47,503** completed units and **17,253** units in development, **2,936** of which have already broken ground.

Advertised **rents** are at **\$1,299**, up **3.4%** ▲ from the previous year placing Buffalo at **30th** overall in year-over-year rent growth.

Multifamily housing **demand** has been positive with **1,285** ▲ units absorbed over the past twelve months. Absorption increased by **835** ▲ units from the previous year's absorption gain of **450** ▲ units.