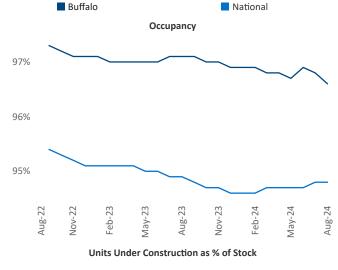

Advertised **rents** are at **\$1,299**, up **3.4%** ▲ from the previous year placing Buffalo at **30th** overall in year-over-year rent growth.

Multifamily housing **demand** has been positive with **1,285** ▲ units absorbed over the past twelve months. Absorption increased by **835** ▲ units from the previous year's absorption gain of **450** ▲ units.