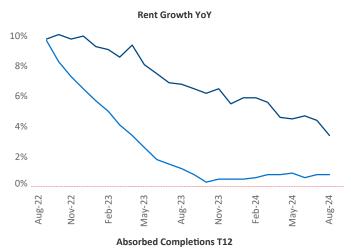

Advertised **rents** are at **\$1,299**, up **3.4%** ▲ from the previous year placing Buffalo at **30th** overall in year-over-year rent growth.

Multifamily housing **demand** has been positive with **1,285** ▲ units absorbed over the past twelve months. Absorption increased by **835** ▲ units from the previous year's absorption gain of **450** ▲ units.