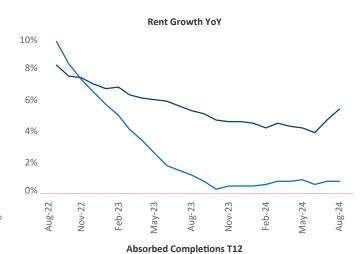

Advertised **rents** are at \$2,021, up 5.4% ▲ from the previous year placing Bridgeport - New Haven at 4th overall in year-over-year rent growth.

Multifamily housing **demand** has been positive with **2,706** ▲ units absorbed over the past twelve months. Absorption decreased by **-801** ▼ units from the previous year's absorption gain of **3,507** ▲ units.