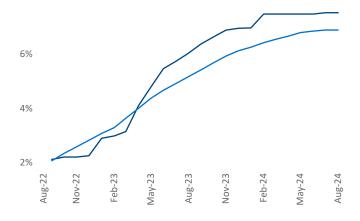

**Employment** in Bridgeport - New Haven has grown by **1.1%** ▲ over the past 12 months, while hourly wages have risen by **4.8%** ▲ YoY to **\$37.87** according to the *Bureau of Labor Statistics*.

Units Under Construction as % of Stock