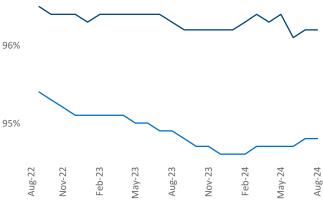

**Employment** in Bridgeport - New Haven has grown by **1.1%** ▲ over the past 12 months, while hourly wages have risen by **4.8%** ▲ YoY to **\$37.87** according to the *Bureau of Labor Statistics*.

Units Under Construction as % of Stock