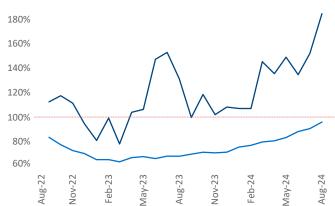

**Employment** in Bridgeport - New Haven has grown by **1.1%** ▲ over the past 12 months, while hourly wages have risen by **4.8%** ▲ YoY to **\$37.87** according to the *Bureau of Labor Statistics*.

Units Under Construction as % of Stock