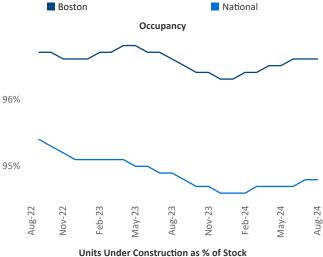

Advertised **rents** are at \$2,872, up 2.9% ▲ from the previous year placing Boston at 40th overall in year-over-year rent growth.

Multifamily housing **demand** has been positive with **7,287** ▲ units absorbed over the past twelve months. Absorption increased by **87** ▲ units from the previous year's absorption gain of **7,200** ▲ units.