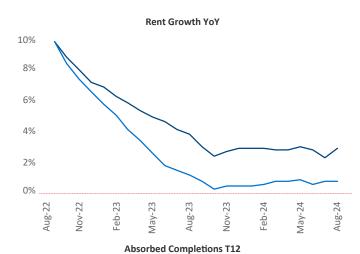

Advertised **rents** are at \$2,872, up 2.9% ▲ from the previous year placing Boston at 40th overall in year-over-year rent growth.

Multifamily housing **demand** has been positive with **7,287** ▲ units absorbed over the past twelve months. Absorption increased by **87** ▲ units from the previous year's absorption gain of **7,200** ▲ units.