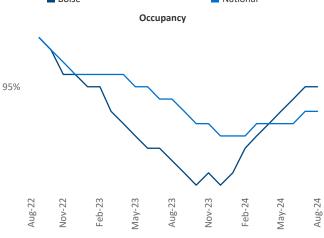

Advertised **rents** are at \$1,592, down -0.1% ▼ from the previous year placing Boise at 92nd overall in year-over-year rent growth.

Multifamily housing **demand** has been positive with **2,828** ▲ units absorbed over the past twelve months. Absorption increased by **1,711** ▲ units from the previous year's absorption gain of **1,117** ▲ units.