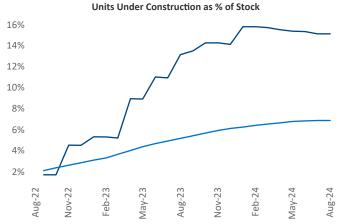

Contacts

Jeff Adler Vice President Jeff.Adler@yardi.com Razvan Cimpean SEO Engineer Razvan-I.Cimpean@yardi.com Boise August 2024

**Boise** is the **104th** largest multifamily market with **28,461** completed units and **28,108** units in development, **4,296** of which have already broken ground.