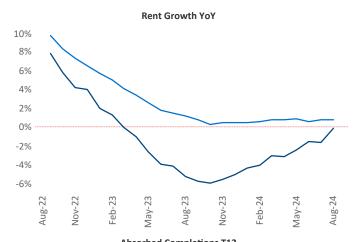

Advertised **rents** are at \$1,592, down -0.1% ▼ from the previous year placing Boise at 92nd overall in year-over-year rent growth.

Multifamily housing **demand** has been positive with **2,828** ▲ units absorbed over the past twelve months. Absorption increased by **1,711** ▲ units from the previous year's absorption gain of **1,117** ▲ units.