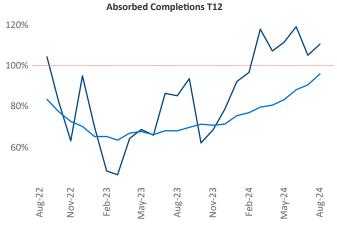

Advertised **rents** are at \$1,592, down -0.1% ▼ from the previous year placing Boise at 92nd overall in year-over-year rent growth.

Multifamily housing **demand** has been positive with **2,828** ▲ units absorbed over the past twelve months. Absorption increased by **1,711** ▲ units from the previous year's absorption gain of **1,117** ▲ units.