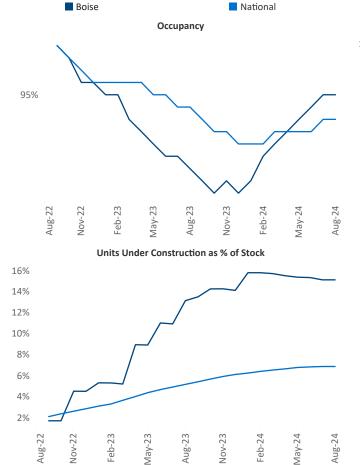

Advertised **rents** are at **\$1,592**, down **-0.1%** ▼ from the previous year placing Boise at **92nd** overall in year-over-year rent growth.

Multifamily housing **demand** has been positive with **2,828**  $\blacktriangle$  units absorbed over the past twelve months. Absorption increased by **1,711**  $\blacktriangle$  units from the previous year's absorption gain of **1,117**  $\blacktriangle$  units.

**Employment** in Boise has grown by **3.6%** ▲ over the past 12 months, while hourly wages have risen by **8.1%** ▲ YoY to **\$32.22** according to the *Bureau of Labor Statistics*.