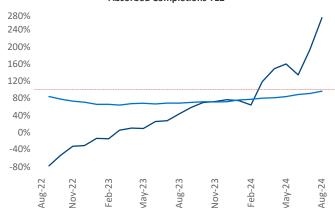

Multifamily housing **demand** has been positive with **3,641** ▲ units absorbed over the past twelve months. Absorption increased by **2,833** ▲ units from the previous year's absorption gain of **808** ▲ units.