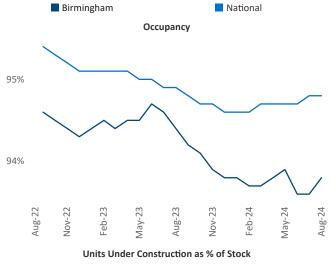

**Birmingham** is the **55th** largest multifamily market with **84,267** completed units and **9,252** units in development, **2,753** of which have already broken ground.

Advertised **rents** are at **\$1,234**, up **0.7%** ▲ from the previous year placing Birmingham at **79th** overall in year-over-year rent growth.