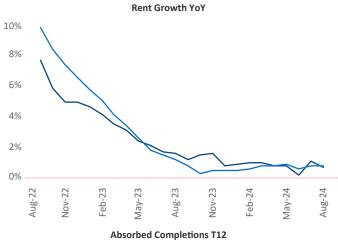

**Birmingham** is the **55th** largest multifamily market with **84,267** completed units and **9,252** units in development, **2,753** of which have already broken ground.

Advertised **rents** are at **\$1,234**, up **0.7%** ▲ from the previous year placing Birmingham at **79th** overall in year-over-year rent growth.