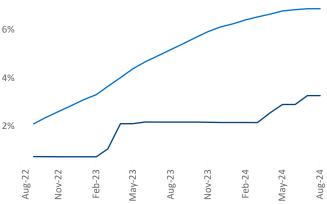

Multifamily housing **demand** has been positive with **3,641** ▲ units absorbed over the past twelve months. Absorption increased by **2,833** ▲ units from the previous year's absorption gain of **808** ▲ units.