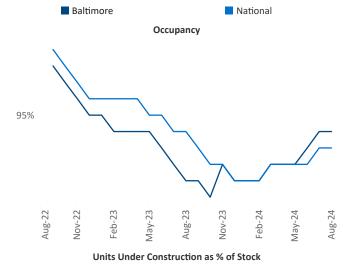

yardi.com Razvan Cimpean SEO Engineer Razvan-I.Cimpean@yardi.com Baltimore August 2024



**Baltimore** is the **21st** largest multifamily market with **233,755** completed units and **47,390** units in development, **6,878** of which have already broken ground.

Advertised **rents** are at **\$1,718**, up **1.4%** ▲ from the previous year placing Baltimore at **68th** overall in year-over-year rent growth.

Multifamily housing **demand** has been positive with **3,098** ▲ units absorbed over the past twelve months. Absorption increased by **3,244** ▲ units from the previous year's absorption loss of -**146** ▼ units.

Employment in Baltimore has grown by 0.1% ▲ over the past 12 months, while hourly wages have risen by 1.6% ▲ YoY to \$34.56 according to the *Bureau of Labor Statistics*.









## **DISCLAIMER**

ALTHOUGH EVERY EFFORT IS MADE TO ENSURE THE ACCURACY, TIMELINESS AND COMPLETENESS OF THE INFORMATION PROVIDED IN THIS PUBLICATION, THE INFORMATION IS PROVIDED "AS IS" AND YARDI MATRIX DOES NOT GUARANTEE, WARRANT, REPRESENT OR UNDERTAKE THAT THE INFORMATION PROVIDED IS CORRECT, ACCURATE, CURRENT OR COMPLETE. YARDI MATRIX IS NOT LIABLE FOR ANY LOSS, CLAIM, OR DEMAND ARISING DIRECTLY OR INDIRECTLY FROM ANY USE OR RELIANCE UPON THE INFORMATION CONTAINED HEREIN.

## **COPYRIGHT NOTICE**

This document, publication and/or presentation (collectively, 'document') is protected by copyright, trademark and other intellectual property laws. Use of this document is subject to the terms and conditions of Yardi Systems, Inc. dba Yardi Matrix's Terms of Use <a href="http://www.y