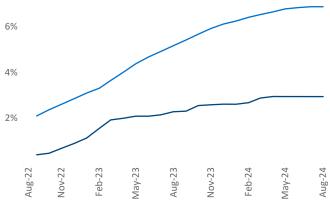

i.com Razvan Cimpean SEO Engineer Razvan-I.Cimpean@yardi.com Baltimore August 2024



**Baltimore** is the **21st** largest multifamily market with **233,755** completed units and **47,390** units in development, **6,878** of which have already broken ground.

Advertised **rents** are at **\$1,718**, up **1.4%** ▲ from the previous year placing Baltimore at **68th** overall in year-over-year rent growth.

Multifamily housing **demand** has been positive with **3,098** ▲ units absorbed over the past twelve months. Absorption increased by **3,244** ▲ units from the previous year's absorption loss of -**146** ▼ units.

Employment in Baltimore has grown by 0.1% ▲ over the past 12 months, while hourly wages have risen by 1.6% ▲ YoY to \$34.56 according to the *Bureau of Labor Statistics*.









## **DISCLAIMER**

ALTHOUGH EVERY EFFORT IS MADE TO ENSURE THE ACCURACY, TIMELINESS AND COMPLETENESS OF THE INFORMATION PROVIDED IN THIS PUBLICATION, THE INFORMATION IS PROVIDED "AS IS" AND YARDI MATRIX DOES NOT GUARANTEE, WARRANT, REPRESENT OR UNDERTAKE THAT THE INFORMATION PROVIDED IS CORRECT, ACCURATE, CURRENT OR COMPLETE. YARDI MATRIX IS NOT LIABLE FOR ANY LOSS, CLAIM, OR DEMAND ARISING DIRECTLY OR INDIRECTLY FROM ANY USE OR RELIANCE UPON THE INFORMATION CONTAINED HEREIN.

## **COPYRIGHT NOTICE**

This document, publication and/or presentation (collectively, 'document') is protected by copyright, trademark and other intellectual property laws. Use of this document is subject to the terms and conditions of Yardi Systems, Inc. dba Yardi Matrix's Terms of Use <a href="http://www.yardi