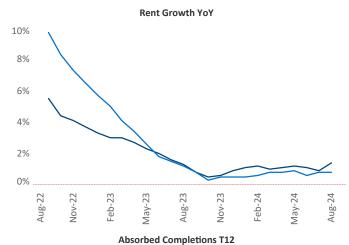

Advertised **rents** are at **\$1,718**, up **1.4%** ▲ from the previous year placing Baltimore at **68th** overall in year-over-year rent growth.

Multifamily housing **demand** has been positive with **3,098** ▲ units absorbed over the past twelve months. Absorption increased by **3,244** ▲ units from the previous year's absorption loss of -**146** ▼ units.