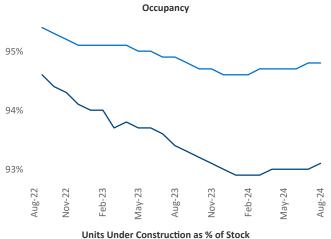

Advertised rents are at \$1,608, down -5.5% ▼ from the previous year placing Austin at 120th overall in year-over-year rent growth.

Multifamily housing **demand** has been positive with **12,758** ▲ units absorbed over the past twelve months. Absorption increased by **4,738** ▲ units from the previous year's absorption gain of **8,020** ▲ units.