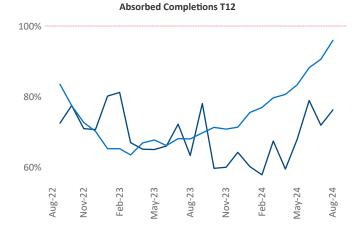

Advertised rents are at \$1,608, down -5.5% ▼ from the previous year placing Austin at 120th overall in year-over-year rent growth.

Multifamily housing **demand** has been positive with **12,758** ▲ units absorbed over the past twelve months. Absorption increased by **4,738** ▲ units from the previous year's absorption gain of **8,020** ▲ units.