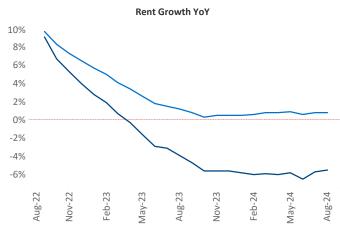

Advertised rents are at \$1,608, down -5.5% ▼ from the previous year placing Austin at 120th overall in year-over-year rent growth.

Multifamily housing **demand** has been positive with **12,758** ▲ units absorbed over the past twelve months. Absorption increased by **4,738** ▲ units from the previous year's absorption gain of **8,020** ▲ units.