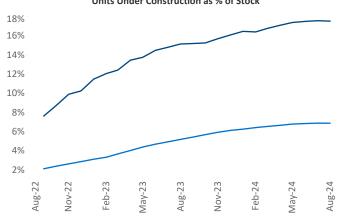

Contacts

Jeff Adler Vice President Jeff.Adler@yardi.com Razvan Cimpean SEO Engineer Razvan-I.Cimpean@yardi.com Austin
August 2024

**Austin** is the **14th** largest multifamily market with **297,907** completed units and **162,121** units in development, **52,165** of which have already broken ground.