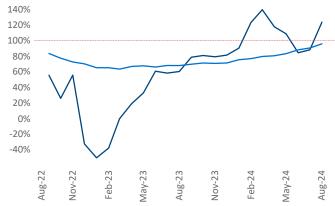

Advertised **rents** are at \$1,200, up 0.2% ▲ from the previous year placing Augusta at 87th overall in year-over-year rent growth.

Multifamily housing demand has been positive with **1,705** ▲ units absorbed over the past twelve months. Absorption increased by **786** ▲ units from the previous year's absorption gain of 919 ▲ units.