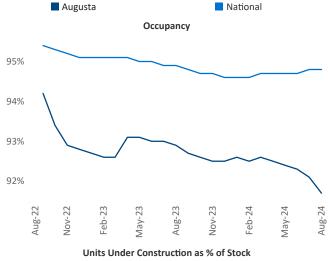

Contacts

Jeff Adler

Razvan Cimpean Vice President **SEO Engineer** Jeff.Adler@yardi.com Razvan-I.Cimpean@yardi.com Augusta August 2024

Augusta is the 100th largest multifamily market with 30,348 completed units and 8,071 units in development, 2,225 of which have already broken ground.