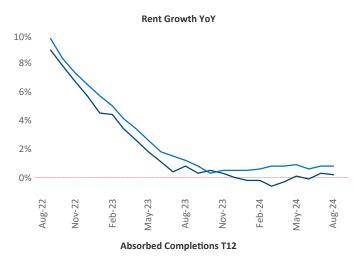

Advertised **rents** are at \$1,200, up 0.2% ▲ from the previous year placing Augusta at 87th overall in year-over-year rent growth.

Multifamily housing demand has been positive with **1,705** ▲ units absorbed over the past twelve months. Absorption increased by **786** ▲ units from the previous year's absorption gain of 919 ▲ units.