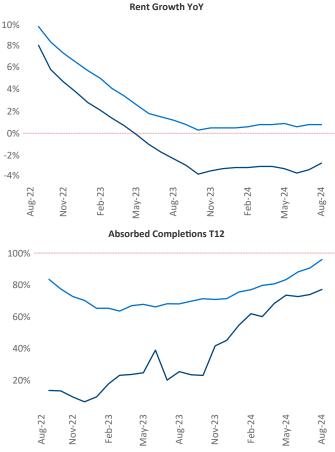

Advertised rents are at \$1,643, down -2.7% V from the previous year placing Atlanta at 114th overall in year-over-year rent growth.

Multifamily housing demand has been positive with 17,347 units absorbed over the past twelve months. Absorption increased by **14,080** Inits from the previous year's absorption gain of **3,267** A units.