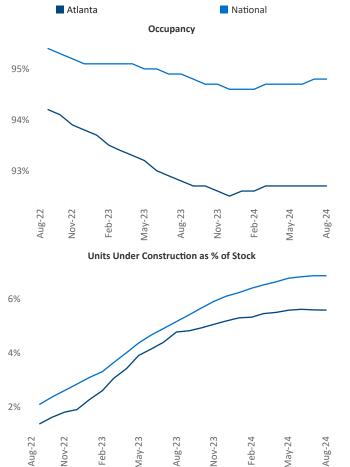

Shady Dale

Monticello

vingtor

Razvan Cimpean Vice President SEO Engineer Jeff.Adler@yardi.com Razvan-I.Cimpean@yardi.com Atlanta

August 2024

Atlanta is the 5th largest multifamily market with 536,958 completed units and 156,541 units in development, 30,006 of which have already broken ground.

Advertised rents are at \$1,643, down -2.7% V from the previous year placing Atlanta at 114th overall in year-over-year rent growth.

Multifamily housing demand has been positive with 17,347 units absorbed over the past twelve months. Absorption increased by **14,080** Inits from the previous year's absorption gain of **3,267** A units.